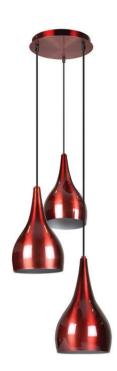

# Light and Relaxed

Expressive & elegant form. Beautiful light pattern. Classical Indian appeal

## Design and finishing

· Color: Red

· Material: Aluminum die-cast

### Miscellaneous

 Especially designed for: Living- & Bedroom

· Style: Modern

Type: Ceiling Lights