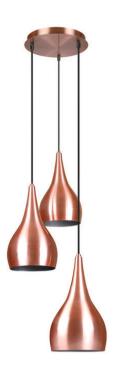

# Light and Relaxed

Expressive & elegant form. Beautiful light pattern. Classical Indian appeal

# **Premium quality**

• Die-casted aluminum for a premium look and feel

### Design and finishing

· Color: Red

· Material: Aluminium