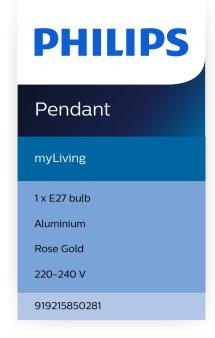

# Specifications

### **Bulb characteristics**

Intended use: Indoor

### Design and finishing

· Color: Red

· Material: Aluminium

### Extra feature/accessory incl.

· Adjustable height: Yes

• Premium quality material: Yes

### Miscellaneous

 Especially designed for: Living- & Bedroom

· Style: Modern

Type: Ceiling Lights

### **Service**

· Warranty: 1 year(s)

### **Technical specifications**

Mains power: 220-240 V

· LED: No

· Built in LED: No

• Energy class included light source: no

bulb includedNumber of bulbs: 1

· Wattage bulb included: 23

• IP code: IP20

· Class of protection: Class I

· Light source replaceable: Yes

### Packaging dimensions and weight

• EAN/UPC - product: 8718696475324

• Net weight: 2.05 kg

· Gross weight: 2.67 kg

• Height: 41 cm

· Length: 38 cm

• Width: 38 cm

· Material number (12NC):

919215850281

Issue date: 2024-02-02 Version: 0.356 © 2024 Signify Holding. All rights reserved. Signify does not give any representation or warranty as to the accuracy or completeness of the information included herein and shall not be liable for any action in reliance thereon. The information presented in this document is not intended as any commercial offer and does not form part of any quotation or contract, unless otherwise agreed by Signify. Philips and the Philips Shield Emblem are registered trademarks of Koninklijke Philips