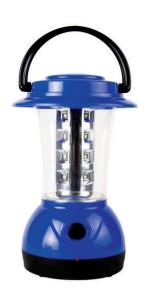

# Light when you need it most

Overcharge & deep discharge protection. Portable lantern with 360 degree lighting. Highly efficient LED for bright unflickering light

#### Design and finishing

Color: BlueMaterial: Plastic