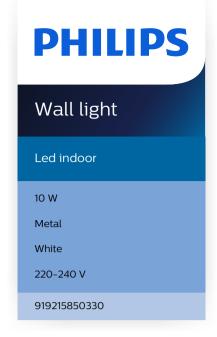

## **Technical specifications**

· Lifetime up to: 25,000 hour(s)

Bulb technology: LEDLight color: 6500KMains power: 220-240 V

· LED: Yes

• Built in LED: Yes

 $\bullet \ \, \text{Energy class included light source:}$ 

#### Packaging dimensions and weight

• EAN/UPC - product: 8718696518755

Gross weight: 0.27 kgHeight: 4.2 cmLength: 14 cmWidth: 4.2 cm

· Net weight: 0.27 kg

Material number (12NC):

919215850330

Issue date: 2023-12-02 Version: 0.453 © 2023 Signify Holding. All rights reserved. Signify does not give any representation or warranty as to the accuracy or completeness of the information included herein and shall not be liable for any action in reliance thereon. The information presented in this document is not intended as any commercial offer and does not form part of any quotation or contract, unless otherwise agreed by Signify. Philips and the Philips Shield Emblem are registered trademarks of Koninklijke Philips