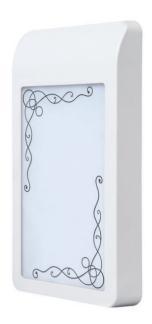

# Modern design to compliment home décor

Premium material and design. Super bright light

#### Design and finishing

· Color: White

· Material: synthetics

## Miscellaneous

Especially designed for: Home office& Study

Style: FunctionalType: Wall lightEyeComfort: Yes