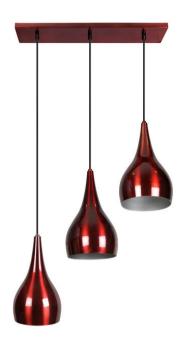

# Light and Relaxed

Expressive & elegant form. Beautiful light pattern. Classical Indian appeal

# **Premium quality**

• Die-casted aluminum for a premium look and feel

## Design and finishing

· Color: Red

· Material: Aluminium