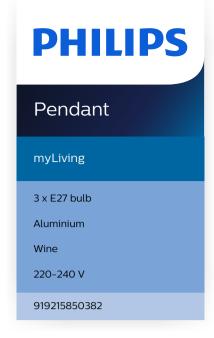

### **Bulb characteristics**

Intended use: Indoor

## Design and finishing

· Color: Red

· Material: Aluminium

### Extra feature/accessory incl.

· Adjustable height: Yes

• Premium quality material: Yes

### Miscellaneous

 Especially designed for: Living- & Bedroom

· Style: Modern

Type: Ceiling Lights

#### **Service**

· Warranty: 1 year(s)

### **Technical specifications**

• Mains power: 220-240 V

· LED: No

· Built in LED: No

• Energy class included light source: no

bulb included

Number of bulbs: 3

· Wattage bulb included: 23

• IP code: IP20

· Class of protection: Class I

· Light source replaceable: Yes

## Packaging dimensions and weight

• EAN/UPC - product: 8718696518731

• Net weight: 1.95 kg

· Gross weight: 2.54 kg

· Height: 41 cm

· Length: 38 cm

• Width: 38 cm

· Material number (12NC):

919215850382

Issue date: 2024-02-02 Version: 0.330 © 2024 Signify Holding. All rights reserved. Signify does not give any representation or warranty as to the accuracy or completeness of the information included herein and shall not be liable for any action in reliance thereon. The information presented in this document is not intended as any commercial offer and does not form part of any quotation or contract, unless otherwise agreed by Signify. Philips and the Philips Shield Emblem are registered trademarks of Koninklijke Philips