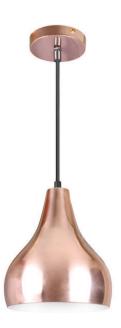

## Design and finishing

Color: Brushed CopperMaterial: Aluminium

### Miscellaneous

 Especially designed for: Living- & Bedroom

• Style: Modern

Type: Ceiling Lights