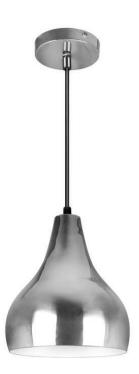

# Material & finishing

· Stainless steel base cover

#### Stainless steel base cover

Protects the base of your lamp from stains and marks.

### Design and finishing

Color: ChromeMaterial: Aluminium