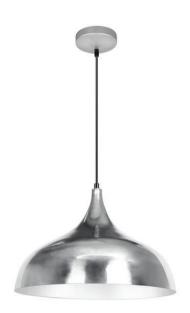

# Light and Relaxed

Expressive & elegant form. Beautiful light pattern. Classical Indian appeal

# Material & finishing

· Stainless steel base cover

#### Stainless steel base cover

Protects the base of your lamp from stains and marks.

## Design and finishing

· Color: chrome

· Material: stainless steel