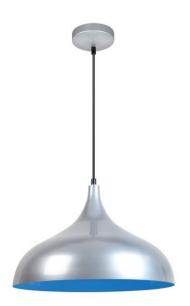

# Light and Relaxed

Expressive & elegant form. Beautiful light pattern. Classical Indian appeal

# **Premium quality**

• Die-casted aluminum for a premium look and feel

### Design and finishing

· Color: silver

· Material: Aluminium

### Miscellaneous

 Especially designed for: Living- & Bedroom

Style: ModernType: Ceiling light