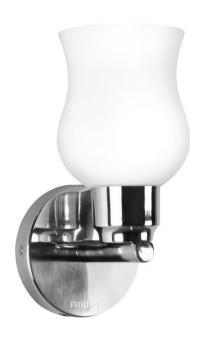

# Mirror finish for superior feel

Classical Indian appeal. Expressive & elegant form

### Indulge your sense of style

Frosted glass

### Durable metallic housing Frosted glass

Frosted glass combines a matt white look with the elegance of glass material, blending perfectly in any interior.

#### Design and finishing

· Color: Chrome

· Material: Stainless Steel