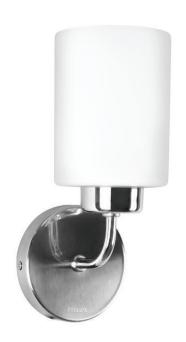

### Durable metallic housing Frosted glass

Frosted glass combines a matt white look with the elegance of glass material, blending perfectly in any interior.

### Design and finishing

· Color: Chrome

· Material: Stainless Steel