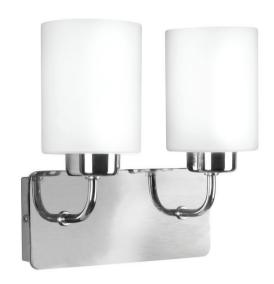

# Indulge your sense of style

Frosted glass

# Durable metallic housing Frosted glass

Frosted glass combines a matt white look with the elegance of glass material, blending perfectly in any interior.

#### Design and finishing

· Color: Chrome

· Material: Stainless Steel

### Miscellaneous

Especially designed for: Home office& Study

Style: ModernType: Wall Lights