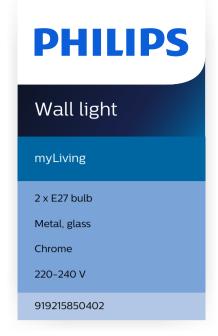

# Specifications

#### **Bulb characteristics**

· Intended use: Indoor

#### Design and finishing

· Color: Chrome

· Material: Stainless Steel

## Extra feature/accessory incl.

• Premium quality material: Yes

### Miscellaneous

Especially designed for: Home office& Study

Style: ModernType: Wall Lights

# Service

Warranty: 1 year(s)

### **Technical specifications**

• Mains power: 220-240 V

Energy class included light source: no bulb included

• Number of bulbs: 2

IP code: IP20

Class of protection: Class ILight source replaceable: Yes

### Packaging dimensions and weight

• EAN/UPC - product: 8718696573693

Net weight: 1.35 kgGross weight: 1.69 kgHeight: 19 cm

Length: 33 cmWidth: 29 cm

· Material number (12NC):

919215850402

Issue date: 2024-02-02 Version: 0.352 © 2024 Signify Holding. All rights reserved. Signify does not give any representation or warranty as to the accuracy or completeness of the information included herein and shall not be liable for any action in reliance thereon. The information presented in this document is not intended as any commercial offer and does not form part of any quotation or contract, unless otherwise agreed by Signify. Philips and the Philips Shield Emblem are registered trademarks of Koninklijke Philips