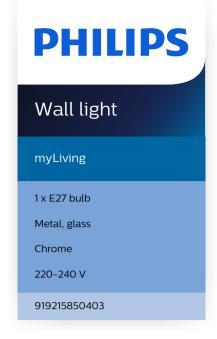

## Specifications

#### **Bulb characteristics**

· Intended use: Indoor

#### Design and finishing

· Color: Chrome

· Material: Stainless Steel

### Extra feature/accessory incl.

• Premium quality material: Yes

### Miscellaneous

Especially designed for: Home office
Study

Style: ModernType: Wall Lights

### Service

Warranty: 1 year(s)

### **Technical specifications**

• Mains power: 220-240 V

Energy class included light source: no bulb included

Number of bulbs: 1

• IP code: IP20

Class of protection: Class ILight source replaceable: Yes

### Packaging dimensions and weight

• EAN/UPC - product: 8718696583258

Net weight: 0.75 kgGross weight: 0.94 kg

Height: 19 cmLength: 28 cmWidth: 16 cm

 Material number (12NC): 919215850403

Issue date: 2024-02-02 Version: 0.352 © 2024 Signify Holding. All rights reserved. Signify does not give any representation or warranty as to the accuracy or completeness of the information included herein and shall not be liable for any action in reliance thereon. The information presented in this document is not intended as any commercial offer and does not form part of any quotation or contract, unless otherwise agreed by Signify. Philips and the Philips Shield Emblem are registered trademarks of Koninklijke Philips