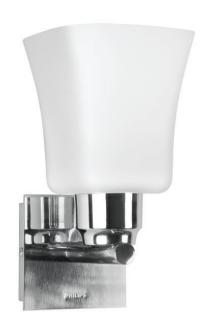

# Mirror finish for superior feel

Classical Indian appeal. Expressive & elegant form

### Indulge your sense of style

Frosted glass

### Durable metallic housing Frosted glass

Frosted glass combines a matt white look with the elegance of glass material, blending perfectly in any interior.