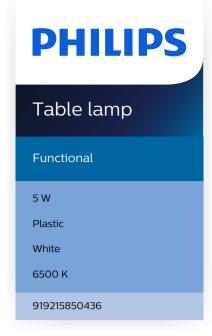

# Specifications

#### Design and finishing

Color: BlackMaterial: Plastic

### **Light characteristics**

· Color rendering index (CRI): 80

## **Technical specifications**

• Lifetime up to: 25,000 hour(s)

Total lumen output fixture: 450

· Light color: 6500K

• Mains power: 220-240 V

· LED: Yes

• Built in LED: Yes

• Energy class included light source: Built in LED

#### Packaging dimensions and weight

• EAN/UPC - product: 8718696563724

Net weight: 0.57 kgGross weight: 0.76 kg

Height: 6 cmLength: 38 cm

· Width: 18 cm

Material number (12NC):

919215850436

Issue date: 2024-02-02 Version: 0.326 © 2024 Signify Holding. All rights reserved. Signify does not give any representation or warranty as to the accuracy or completeness of the information included herein and shall not be liable for any action in reliance thereon. The information presented in this document is not intended as any commercial offer and does not form part of any quotation or contract, unless otherwise agreed by Signify. Philips and the Philips Shield Emblem are registered trademarks of Koninklijke Philips