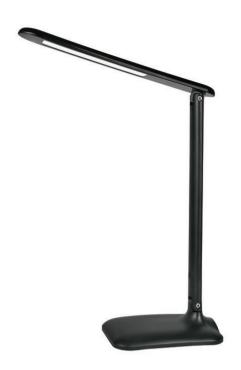

# The best way to read

Minimalistic design. Foldable neck. Long life LED light source

# **Special characteristics**

• Flexible arm

#### Flexible arm

Direct the light to where you really need it thanks to the flexible arm.

#### Design and finishing

Color: BlackMaterial: Plastic