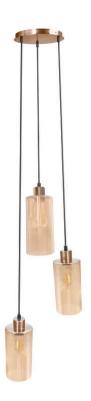

# Light and Relaxed

Expressive & elegant form. Beautiful light pattern. Classical Indian appeal

# **Premium quality**

· Durable metallic housing

# **Light effect**

"Uniform light effect Premium treated glass"

# Durable metallic housing Uniform light effect Premium treated glass

Treated glass allows light to be distributed evenly throughout your space.

### Design and finishing

Color: BronzeMaterial: Metal

### Miscellaneous

 Especially designed for: Living- & Bedroom

Style: ModernType: Ceiling Lights

### **Technical specifications**

· Mains power: 220-240 V

· LED: No

· Built in LED: No

• Energy class included light source: no bulb included

· Number of bulbs: 3

· Wattage bulb included: 23

• IP code: IP20