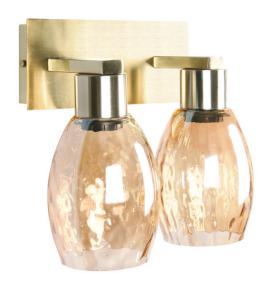

# Classical Indian appeal

Bronze finish for superior feel. Expressive and elegant form

# Design and finishing

Color: BronzeMaterial: Metal

#### Miscellaneous

Especially designed for: Home office& Study

Style: ModernType: Wall Lights