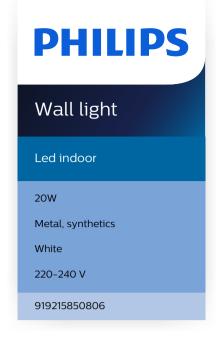

# Specifications

#### **Bulb characteristics**

· Intended use: Indoor

#### Design and finishing

· Color: White

· Material: Aluminium

#### Extra feature/accessory incl.

· LED integrated: Yes

• Premium quality material: Yes

### **Light characteristics**

· Color rendering index (CRI): 80

#### Miscellaneous

Especially designed for: Home office& Study

Style: ModernType: Wall light

EyeComfort: Yes

#### Service

· Warranty: 1 year(s)

#### **Technical specifications**

• Lifetime up to: 25,000 hour(s)

• Total lumen output fixture: 1400

Bulb technology: LEDLight color: 3000K

· Mains power: 220-240 V

· LED: Yes

• Built in LED: Yes

• Energy class included light source: Built in LED

· Wattage bulb included: 20W

· IP code: IP20

· Class of protection: Class I

Issue date: 2023-11-08 Version: 0.355 © 2023 Signify Holding. All rights reserved. Signify does not give any representation or warranty as to the accuracy or completeness of the information included herein and shall not be liable for any action in reliance thereon. The information presented in this document is not intended as any commercial offer and does not form part of any quotation or contract, unless otherwise agreed by Signify. Philips and the Philips Shield Emblem are registered trademarks of Koninklijke Philips