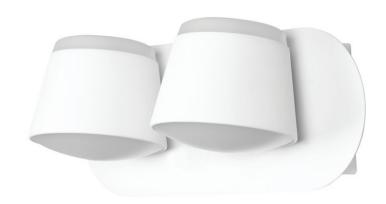

# Highlight the Indoors

Superior illumination. Perfect finish. Robust metal construction. Long life LED light source

## **Premium quality**

· Durable metallic housing

## Reliable quality

Philips keeps its promises about lamp performance. You can trust what the Philips packaging is saying about light output, lifetime and wattage equivalent to incandescent lamps.

**Durable metallic housing** 

#### Design and finishing

· Color: White

· Material: Aluminium

#### Miscellaneous

Especially designed for: Home office& Study

Style: ModernType: Wall light

EyeComfort: Yes