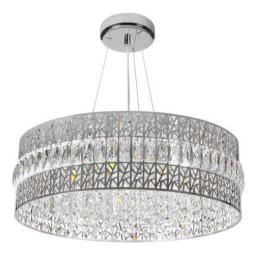

# Contemporary design to compliment home décor

Premium aesthetic elegant chrome finish. Premium crystals for sparkling light

### **Premium quality**

Durable metallic housing

### **Premium quality**

- Premium glass crystals for sparkling light effect
- Premium aesthetic elegant chrome finish

### Durable metallic housing Premium glass crystals for sparkling light effect

For a sophisticated and timeless style, the glass crystals create a charming sparkling effect.

### Premium aesthetic elegant chrome finish

The elegant chrome finish on this item adds a touch of timeless sophistication to any space.

### **Design and finishing**

- Color: Chrome
- Material: Stainless Steel