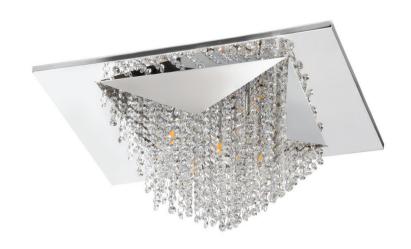

# Modern design to compliment home décor

Premium aesthetic elegant stainless steel finish. Premium crystals for sparkling light

# **Premium quality**

- Premium glass crystals for sparkling light effect
- · Premium aesthetic elegant chrome finish

# Premium glass crystals for sparkling light effect

For a sophisticated and timeless style, the glass crystals create a charming sparkling effect.

# Premium aesthetic elegant chrome finish

The elegant chrome finish on this item adds a touch of timeless sophistication to any space.

#### Stainless steel base cover

Protects the base of your lamp from stains and marks.