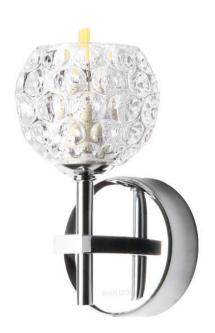

# Modern design to compliment home décor

Premium pressed clear glass for sparkling light. Premium aesthetic elegant chrome finish

# **Premium quality**

· Durable metallic housing

### Design and finishing

Color: ChromeMaterial: Metal