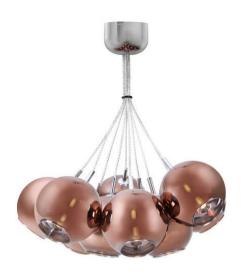

# Modern design to compliment home décor

Premium vacuum glass for sparkling light effect . Premium aesthetic elegant Red copper finish

#### Design and finishing

Color: redMaterial: glass