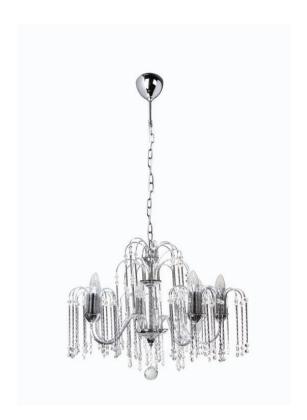

# Premium heritage design

Premium crystals for sparkling light. Elegant chrome finish

## Premium glass crystals for sparkling light effect

For a sophisticated and timeless style, the glass crystals create a charming sparkling effect.

## Design and finishing

· Color: Chrome

· Material: Aluminium

## Miscellaneous

• Especially designed for: Living- &

Bedroom
Style: Heritage

· Type: Ceiling Lights