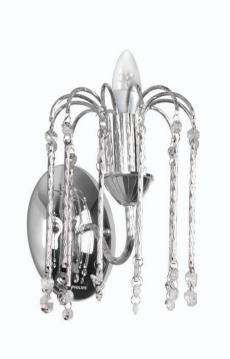

### Wall light

#### myLiving

E14 bulb Aluminium Chrome 220-240 V

919215850825

# Premium heritage design

Premium crystals for sparkling light. Premium aesthetic elegant chrome finish

#### **Design and finishing**

- Color: Chrome
- Material: Aluminium