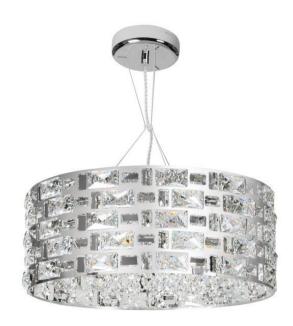

# Contemporary design to compliment home décor

Premium crystals for sparkling light. Premium aesthetic elegant stainless steel finish

## **Premium quality**

- Premium glass crystals for sparkling light effect
- · Premium aesthetic elegant chrome finish

# Premium glass crystals for sparkling light effect

For a sophisticated and timeless style, the glass crystals create a charming sparkling effect.

# Premium aesthetic elegant chrome finish

The elegant chrome finish on this item adds a touch of timeless sophistication to any space.

# Material & finishing

Stainless steel base cover

#### Stainless steel base cover

Protects the base of your lamp from stains and marks.