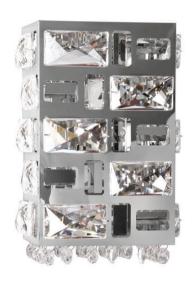

# Contemporary design to compliment home décor

Premium crystals for sparkling light. Premium aesthetic elegant chrome finish

### Design and finishing

· Color: Chrome

· Material: Stainless Steel