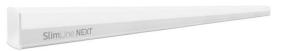

#### Wall and ceiling installation

Install this lamp as a wall light or ceiling light, just the way you like it.

#### Product dimensions and weight

Net weight: 0.15 kgHeight: 3.8 cmLength: 110 cmWidth: 2.5 cm