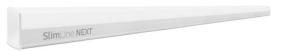

#### Wall and ceiling installation

Install this lamp as a wall light or ceiling light, just the way you like it.

#### Product dimensions and weight

Net weight: 0.15 kgHeight: 3.8 cmLength: 110 cmWidth: 2.2 cm