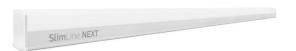

#### Wall and ceiling installation

Install this lamp as a wall light or ceiling light, just the way you like it.

#### Product dimensions and weight

Net weight: 0.15 kgHeight: 3.8 cmLength: 110 cmWidth: 2.2 cm