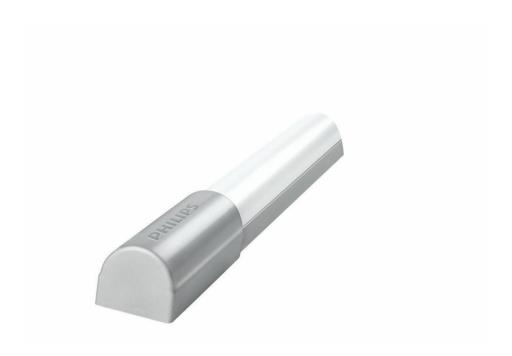

# Material & finishing

· High quality metal material

### High quality metal material

Durable and attractive metal material for a strong finish.

### Design and finishing

Color: silverMaterial: metal

# Product dimensions and weight

Net weight: 0.22 kgHeight: 3.2 cmLength: 121 cmWidth: 2.2 cm