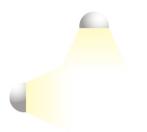

### Light effect

· Bright light with uniform distribution

### Bright light with uniform distribution

To really light up your rooms, choose this uniform distribution light which throws light evenly across the space.