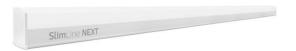

# Compact size for small space

Perfect for fitting into small spaces

# Product dimensions and weight

Net weight: 0.18 kgHeight: 3.8 cmLength: 60 cmWidth: 2.2 cm