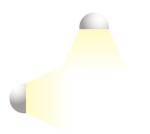

### **Light effect**

· Bright light with uniform distribution

### Bright light with uniform distribution

To really light up your rooms, choose this uniform distribution light which throws light evenly across the space.