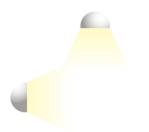

### Bright light with uniform distribution

To really light up your rooms, choose this uniform distribution light which throws light evenly across the space.