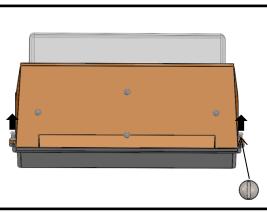

STEP 1: Loosen captive screws to open lens frame.

STEP 3: Remove heatsink from lens frame. Do not disconnect LED board wires from driver.

STEP 5: Attach the heatsink to the new lens frame using the #10-24 x 1/2" screws and new sealing washers (provided).