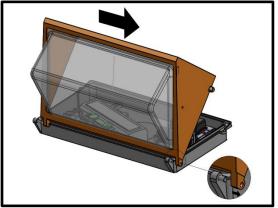

STEP 1: Loosen captive screws to open lens frame.

STEP 3: Remove heatsink from lens frame. Do not disconnect LED board wires from driver.

STEP 5: Attach the heatsink to the new lens frame using the #10-24 x 1/2" screws and new sealing washers (provided).

STEP 2: Open lens frame. Remove screws that attach the heatsink to the lens frame.

STEP 4: Remove the wire retainer assembly (not shown). Slide lens frame to the right until the lens frame becomes unhinged. Replace old lens frame with new lens frame and reattach the wire retainer assembly.