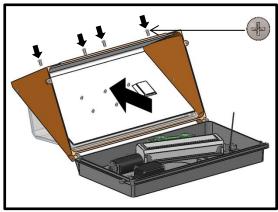

STEP 2: Open lens frame. Remove screws that attach the heatsink to the lens frame.

STEP 4: Remove the wire retainer assembly (not shown). Slide lens frame to the right until the lens frame becomes unhinged. Replace old lens frame with new lens frame and reattach the wire retainer assembly.