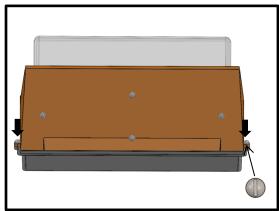

STEP 6: Close the lens frame and tighten the screws to fasten the lens frame to the housing.

© 2018 Signify Holding. All rights reserved. This document contains information relating to the product portfolio of Signify which information may be subject to change. No representation or warranty as to the accuracy or completeness of the information included herein is given and any liability for any action in reliance thereon is disclaimed. The information presented in this document is not intended as any commercial offer and does not form part of any quotation or contract. All trademarks are owned by Signify Holding or their respective owners.