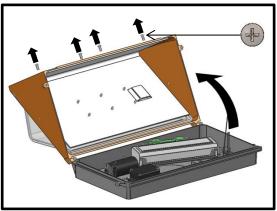

STEP 1: Loosen captive screws to open lens frame.

STEP 3: Remove heatsink from lens frame. Do not disconnect LED board wires from driver.

STEP 5: Attach the heatsink to the new lens frame using the #10-24 x 1/2" screws and new sealing washers (provided).