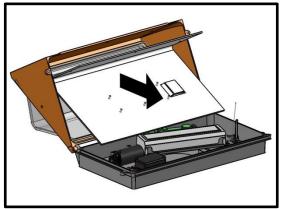

STEP 2: Open lens frame. Remove screws that attach the heatsink to the lens frame.

STEP 4: Remove the wire retainer assembly (not shown). Slide lens frame to the right until the lens frame becomes unhinged. Replace old lens frame with new lens frame and reattach the wire retainer assembly.