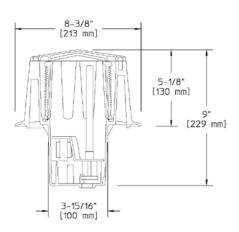

#### Certifications

ETL listed to U.S. safety standards for wet locations. cETL listed to Canadian safety standards for wet locations. Manufactured to ISO 9001:2008 standards.

Height Width Max. Weight 9 1/32" (229mm) 8 3/8" (213mm) 6.30 lb