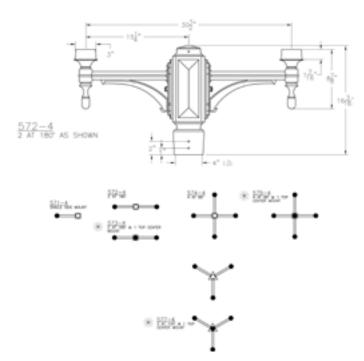

### **Specifications**

#### **CONSTRUCTION:**

Cast aluminum bracket arms, decorative scrolls with cast aluminum center hub with removable cast aluminum cap, welded construction. Cast aluminum splicing cups. Cast aluminum bottom knobs. When center mount is specified, 1 piece of 3" dia. x .125" Wall at 12" long aluminum tubing supplied instead of top cap. Tubing protrudes out of center hub 8".

#### MOUNTING

Bracket arms fit over 4" dia. post. See specification sheet for other bracket options.

© 2019 Signify Holding. All rights reserved. This document may be subject to change. No representation or warranty as to the accuracy or completeness of the information included herein is given and any liability for any action in reliance thereon is disclaimed. All trademarks are owned by Signify Holding or their respective owners.