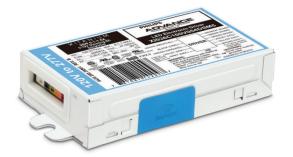

# Fast and simple to program in 4 steps

1. Choose from seven recommended programmable drivers covering the most common configurations in the field:

#### **Recommended Driver List**

- 2. Training on how to get the needed information to select the right replacement driver
  - Confidently select the right driver.
  - Get the needed info from your customer in one call.
  - Learn how to keep compliance with UL regulations
- 3. Intuitive software developed specifically for distributors, wireless programming for Two fields to program -
  - Output current
  - Min dim level