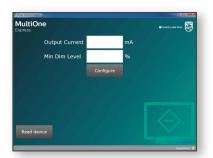

#### **Recommended Driver List**

- 2. Training on how to get the needed information to select the right replacement driver
  - Confidently select the right driver.
  - Get the needed info from your customer in one call.
  - Learn how to keep compliance with UL regulations
- 3. Intuitive software developed specifically for distributors, wireless programming for Two fields to program -
  - Output current
  - Min dim level

MultiOne Express Software Program

Programming Tool available through Signify (LCN9620)

E321253 Class P For Dry and Damp Location

- 4. Print labels for the driver.
  - Document the settings of the programmed driver.
  - No third party software required.
  - Works with common printers.
  - Order separately.
    Printer information available at:
    www.signify.com/AdvanceExpressCA