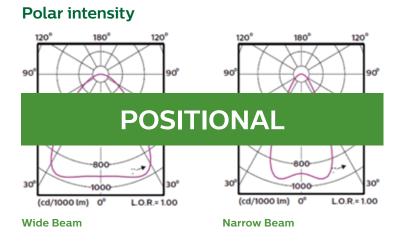

#### **Key Features and Benefits**

- ✓ System efficacy of up to 140lm/W offers up to 73% energy saving compared to traditional HID systems
- Three different distributions to precisely illuminate space efficiently
- Robust aluminium extrusion body and quality Xitanium drivers ensuring luminaire longevity