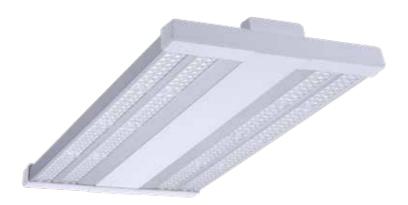

## **PHILIPS**

CoreLine Highbay IP40

Innovative

Easy to install

### Real professionals count on the new **Philips CoreLine Highbay IP40**.

This replaces traditional Philips 400W metal halide and T5 highbays.

The IP40 Coreline Highbay has an attractive high quality design with an assortment of different optics including a high rack option. With advanced options, such as a ZigBee Actilume wireless control system, system energy saving can reach up to 88% when compared to traditional high bay luminaires.