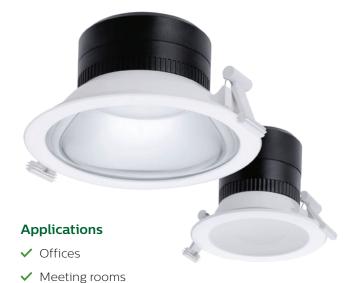

# Real professionals count on the new **Philips CoreLine Downlight**.

This commercial LED downlight range combines light efficiency and comfort making it a perfect replacement for traditional compact fluorescent downlights.

The CoreLine Downlight is available in a wide range of lumen packages, sizes and two IP ratings to suit all applications.

✓ Shopping malls

✓ Hotels