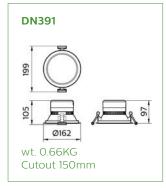

### **Dimensions**

Dimensions show above are nominal measurement. Slight variation in dimension may occur in production.

# Simple installation

Installing the new CoreLine Downlight is as simple as ever. Standard spring-clip installation, three cut out sizes, 100, 150 and 200mm. Fitting comes complete with Flex and Plug.