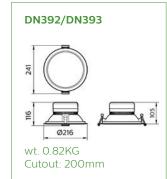

# Simple installation

Installing the new CoreLine Downlight is as simple as ever. Standard spring-clip installation, three cut out sizes, 100, 150 and 200mm. Fitting comes complete with Flex and Plug.

### **Dimensions**

Dimensions show above are nominal measurement. Slight variation in dimension may occur in production.