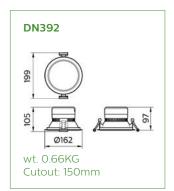

# Simple installation

Installing the new CoreLine Downlight is as simple as ever. Standard spring-clip installation, three cut out sizes, 100, 150 and 200mm. Fitting comes complete with Flex and Plug.

### **Dimensions**

Dimensions show above are nominal measurement. Slight variation in dimension may occur in production.