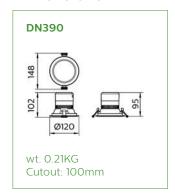

### **Dimensions**

Dimensions show above are nominal measurement. Slight variation in dimension may occur in production.

# Simple installation

Installing the new CoreLine Downlight is as simple as ever. Standard spring-clip installation, three cut out sizes, 100, 150 and 200mm. Fitting comes complete with Flex and Plug.