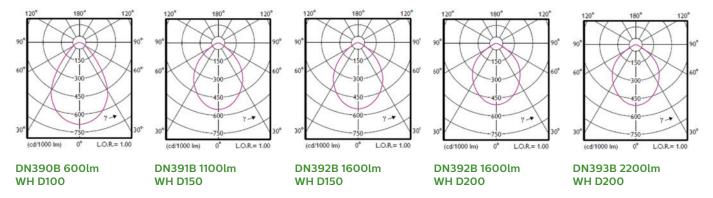

t downlights.

The CoreLine Downlight is available in a wide range of lumen packages, sizes and two IP ratings to suit all applications.

## **Key Features and Benefits**

- ✓ IP20 or IP54, ensuring suitability for most environments.
- ✓ Two reflectors; high gloss white or aluminium.
- ✓ Multiple lumen outputs providing design flexibility.
- Options available for Interact Pro connected lighting system.



✓ Shopping malls

✓ Hotels







# Simple installation

Installing the new CoreLine Downlight is as simple as ever. Standard spring-clip installation, three cut out sizes, 100, 150 and 200mm. Fitting comes complete with Flex and Plug.

### **Dimensions**









Dimensions show above are nominal measurement. Slight variation in dimension may occur in production.

# **Polar intensity**



# Order codes for the CoreLine Downlight

### **CoreLine Downlight**

| Specification                           | Part Number  |                                        | Shortcode       |
|-----------------------------------------|--------------|----------------------------------------|-----------------|
| 6W, 600lm, 4000K, 100mm cut-out         | 911401541361 | DN390B LED6/840 PSU D100 WH CAU CL     | DN39B684P100WF  |
| 10W, 1100lm, 4000K, 150mm cut-out       | 911401541461 | DN391B LED11/840 PSU D150 WH CAU CL    | DN39B1184P15WF  |
| 15W, 1600lm, 4000K, 150mm cut-out       | 911401542361 | DN392B LED16/840 PSU D150 WH CAU CL    | DN39B1684P15WF  |
| 15W, 1600lm, 4000K, IP54, 150mm cut-out | 911401542461 | DN392B LED16/840 PSU D150 WH WP CAU CL | DN39B1684P15WPF |
| 15W, 1600lm, 4000K