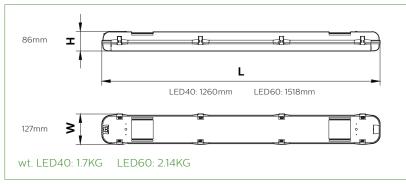

### Dimensions

Dimensions shown above are nominal measurement. Slight variation in dimension may occur in producton.