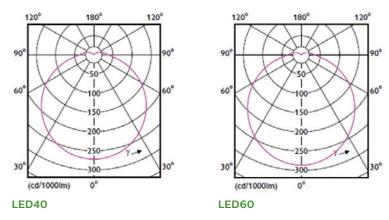

debody Waterproof Batten**.

It's the suitable retrofit solution for conventional waterproof fittings. With a wider base, sturdy and robust finish, multiple knock-outs and the ability for through wiring, installation is hassle-free and simple.

#### **Key Features and Benefits**

- ✓ Wide base for direct replacement of T8 luminaires.
- ✓ Emergency options available (AS2293 compliant).



#### Applications

- ✓ Warehouses
- ✓ Wet areas
- Carparks
- ✓ Factories



www.clubblue.co.nz

## Simple installation

Speed and ease of install is key with features such as large terminal block, central feed as well as multiple knock-outs for through wiring.

### Dimensions



Dimensions shown above are nominal measurement. Slight variation in dimension may occur in producton.

#### **Polar intensity**



# Order codes for the CoreLine Widebody Waterproof Batten

| Specification                 | Part Number  |                              | Shortcode |
|-------------------------------|--------------|------------------------------|-----------|
| 40W, 4000lm, 4000K, 4ft, IP65 | 911401761162 | WT008C L1200 NW 4000lm NZ CL | WT81284P  |
| 40W, 4000lm, 6500K, 4ft, IP65 | 911401761172 | WT008C L1200 CW 4000lm NZ CL | WT81286P  |
| 60W, 6000lm, 4000K, 5ft, IP65 | 911401761202 | WT008C L1500 NW 6000lm NZ CL | WT81584P  |
| 60W, 6000lm, 6500K, 5ft, IP65 | 911401761212 | WT008C L1500 CW 6000lm NZ CL | WT81586P  |

\*Note: Emergency options available on request.

 $\circledcirc$  2019 Signify Holding. All rights reserved. Errors and omissions excepted, only the technical data sheets apply



Signif