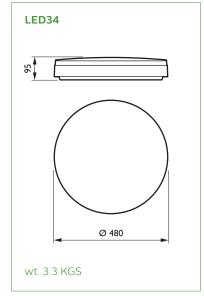

### **Dimensions**

Dimensions shown above are nominal measurement. Slight variation in dimension may occur in production.

## Order codes for the CoreLine Bulkhead

| Specification             | Part Number                           | Shortcode      |
|---------------------------|---------------------------------------|----------------|
| 12W, 1200lm, 4000K, 350mm | 912401483183 WL130V LED12S/840 PSU WH | WL130V12884PSU |
| 22W, 2000lm, 4000K, 350mm | 912401483185 WL130V LED20S/840 PSU WH | WL130V20884PSU |
| 36W, 3400lm, 4000K, 480mm | 912401483189 WL131V LED34S/840 PSU WH | WL131V34884PSU |