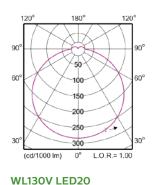

# **Polar intensity**

WL131 LED34

## Order codes for the CoreLine Bulkhead

| Specification             | Part Number                           | Shortcode      |
|---------------------------|---------------------------------------|----------------|
| 12W, 1200lm, 4000K, 350mm | 912401483183 WL130V LED12S/840 PSU WH | WL130V12884PSU |
| 22W, 2000lm, 4000K, 350mm | 912401483185 WL130V LED20S/840 PSU WH | WL130V20884PSU |
| 36W, 3400lm, 4000K, 480mm | 912401483189 WL131V LED34S/840 PSU WH | WL131V34884PSU |