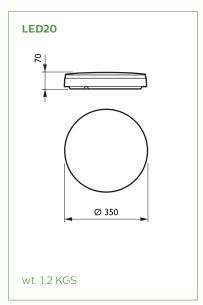

### **Dimensions**

Dimensions shown above are nominal measurement. Slight variation in dimension may occur in production.

## Order codes for the CoreLine Bulkhead

| Specification             | Part Number                           | Shortcode      |
|---------------------------|---------------------------------------|----------------|
| 12W, 1200lm, 4000K, 350mm | 912401483183 WL130V LED12S/840 PSU WH | WL130V12884PSU |
| 22W, 2000lm, 4000K, 350mm | 912401483185 WL130V LED20S/840 PSU WH | WL130V20884PSU |
| 36W, 3400lm, 4000K, 480mm | 912401483189 WL131V LED34S/840 PSU WH | WL131V34884PSU |