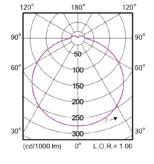

# **Polar intensity**

WL131 LED34

## Order codes for the CoreLine Bulkhead

| Specification             | Part Number                           | Shortcode      |
|---------------------------|---------------------------------------|----------------|
| 12W, 1200lm, 4000K, 350mm | 912401483183 WL130V LED12S/840 PSU WH | WL130V12884PSU |
| 22W, 2000lm, 4000K, 350mm | 912401483185 WL130V LED20S/840 PSU WH | WL130V20884PSU |
| 36W, 3400lm, 4000K, 480mm | 912401483189 WL131V LED34S/840 PSU WH | WL131V34884PSU |