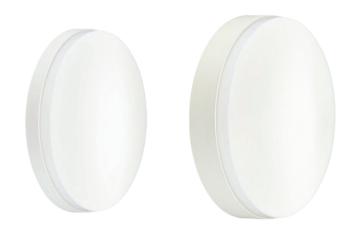

## For every space a solution

This circular-shaped surface mounted luminaire is easy to apply in areas such as hallways and staircases. The modern unobtrusive design, in combination with the homogeneous light distribution it delivers, ensures that this luminaire blends into most building architectures. With the push-in connectors, installation is fast and straightforward.

#### **Key Features and Benefits**

- ✓ Three lumen packages for diverse applications.
- ✓ Slim and unobtrusive design.
- Direct replacement for traditional wall and ceiling mounted luminaires.
- Options available with emergency, motion detection, daylight sensing, dimming and grouping functions.
- ✓ IP65 and IP64 ratings for the wall and ceiling models respectively