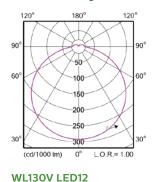

# **Polar intensity**

WL131 LED34

## Order codes for the CoreLine Bulkhead

| Specification             | Part Number                           | Shortcode      |
|---------------------------|---------------------------------------|----------------|
| 12W, 1200lm, 4000K, 350mm | 912401483183 WL130V LED12S/840 PSU WH | WL130V12884PSU |
| 22W, 2000lm, 4000K, 350mm | 912401483185 WL130V LED20S/840 PSU WH | WL130V20884PSU |
| 36W, 3400lm, 4000K, 480mm | 912401483189 WL131V LED34S/840 PSU WH | WL131V34884PSU |