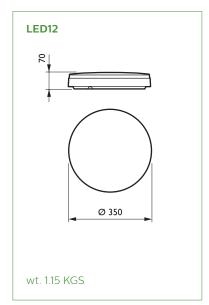

### **Dimensions**

Dimensions shown above are nominal measurement. Slight variation in dimension may occur in production.

## Order codes for the CoreLine Bulkhead

| Specification             | Part Number                           | Shortcode      |
|---------------------------|---------------------------------------|----------------|
| 12W, 1200lm, 4000K, 350mm | 912401483183 WL130V LED12S/840 PSU WH | WL130V12884PSU |
| 22W, 2000lm, 4000K, 350mm | 912401483185 WL130V LED20S/840 PSU WH | WL130V20884PSU |
| 36W, 3400lm, 4000K, 480mm | 912401483189 WL131V LED34S/840 PSU WH | WL131V34884PSU |