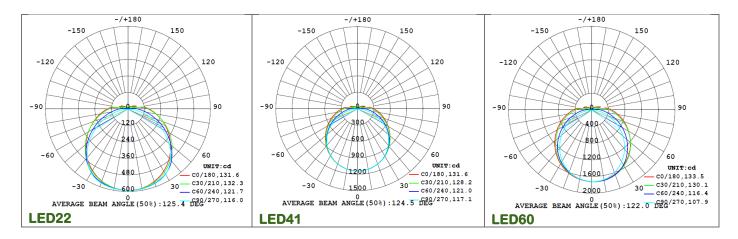

## Order Codes for the CoreLine Slim Batten

| Specification           | Part Number  |                                | Shortcode      |
|-------------------------|--------------|--------------------------------|----------------|
| 60W, 6000lm, 4000K, 5ft | 911401899180 | BN126C LED60S/840 PSU L1500 CL | BN12660L8405FT |
| 40W, 4100lm, 4000K, 4ft | 911401898980 | BN126C LED41S/840 PSU L1200 CL | BN12641L8404FT |
| 20W, 2200lm, 4000k, 2ft | 911401898780 | BN126C LED22S/840 PSU L600 CL  | BN12622L8402FT |