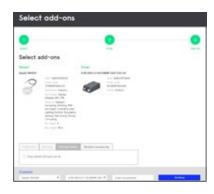

### Step 4

Explore accessories for your system. Mandatory choices are automatically selected for you.

All your chosen accessories will appear at the bottom. Click **continue**.