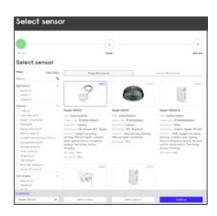

Explore SR nodes. Use the filters on the left to show only those that match your criteria.

Certified SR partner products are on the second tab with the same filters.

Your chosen SR node will be shown in the "My selection" window at the bottom of the page. Click **continue**.