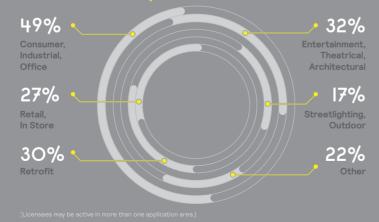

# **EnabLED Licensing Program for** LED luminaires and Retrofit Bulbs licensees ENABLED Sep 2019 Worldwide number of licensees Number of patents 400+ 562 2900+ 348 patents granted <u>^ 300+</u> 190 ◇ □ ◇ patents pending

# 25 EnabLED members worldwide



### Breakdown of application areas our licensees operate in



## **Example** technologies

#### based LED products



Application: Using LEDs and filament forms to generate light



#### Connected LED lighting technology

Application: System of networked LED lighting products with Radio Frequency (RF) connectivity



Application: general illumination and specialty applications

dimming incandescent emulation

Application: Using LEDs to emulate warm dimming features of incandescent bulbs