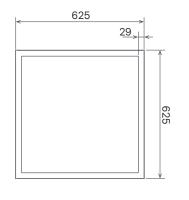

## Product data

Housing material

Suspension cable length

Housing color

Net weight

| 910505105790 | LP913Z NC3 SUSPENSION SET W60L60 |
|--------------|----------------------------------|
| 910505105792 | LP913Z NC3 SUSPENSION SET W62L62 |