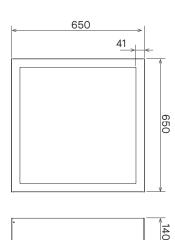

## Product data

Housing material

Suspension cable length

Housing color

Net weight

| 910505105790 | LP913Z NC3 SUSPENSION SET W60L60 |
|--------------|----------------------------------|
| 910505105792 | LP913Z NC3 SUSPENSION SET W62L62 |

140

NatureConnect Suspension set\_Spec sheet\_05-2025

© 2025 Signify Holding. All rights reserved. The information provided herein is subject to change, without notice. Signify does not give any representation or warranty as to the accuracy or completeness of the information included herein and shall not be liable for any action in reliance thereon. The information presented in this document is not intended as any commercial offer and does not form part of any quotation or contract, unless otherwise agreed by Signify. All trademarks are owned by Signify Holding or their respective owners.