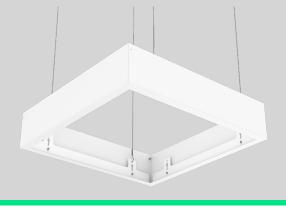

## Suspension set

Mechanical and housing

Easy to install pre-assembled metal frame, to support suspended installations in open ceilings. The suspension height can be adjusted toolless and stepless up to 3 m.