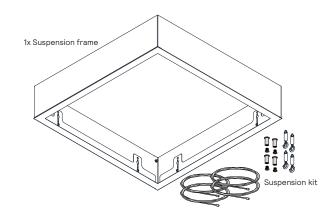

## Suspension set

Mechanical and housing

Easy to install pre-assembled metal frame, to support suspended installations in open ceilings. The suspension height can be adjusted toolless and stepless up to 3 m.

## Product data

Housing material

Suspension cable length

Housing color

Net weight

| 910505105790 | LP913Z NC3 SUSPENSION SET W60L60 |
|--------------|----------------------------------|
| 910505105792 | LP913Z NC3 SUSPENSION SET W62L62 |