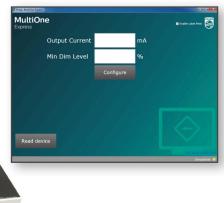

Two fields to program -

- · Output current
- · Min dim level

LCN9620

- 4. Print labels for the driver.
  - · Document the settings of the programmed driver.
  - · No third party software required.
  - · Works with common printers.
  - · Order separately. Printer information available at: www.signify.com/advanceexpress