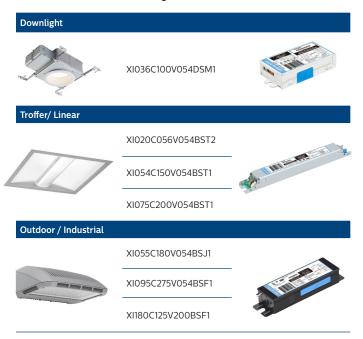

# Fast and simple to program in 4 steps

1. Seven recommended programmable driver SKU's covering the most common configurations in the field to choose from.

All 0-10V SKU's are rated for field install by UL are available (36) for the specific needs of your market.