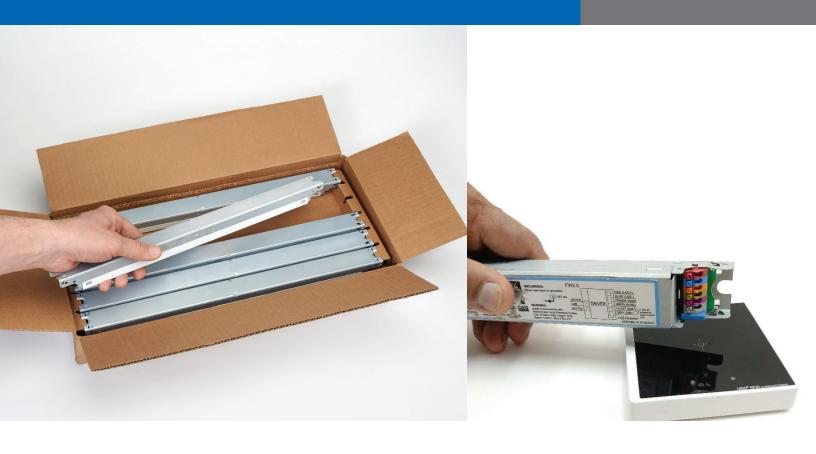

# Fast and simple to program in 4 steps

1. Seven recommended programmable driver SKU's covering the most common configurations in the field to choose from.

All 0-10V SKU's are rated for field install by UL are available (36) for the specific needs of your market.

For Dry and Damp Location

- 2. Training on how to get the needed information to select the right replacement driver
  - · Confidently select the right driver.
  - Get the needed info from your customer in one call.
  - · Learn how to keep compliance with UL regulations
- 3. Intuitive software developed specifically for distributors, Wireless programming for