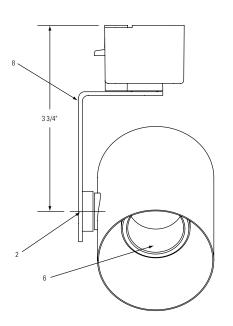

#### **Features**

- Lytespan Attachment Fitting: Molded polycarbonate. Integral color. Adapter twists onto track, locks on.
- Trunion Mounting: Tensioned with internal spring washer and vibration resistant nut. Adjusts vertically 90°.
- **3. Pivot mounting:** Tensioned; adjusts horizontally 350° stop.

## Light to go Compatible configurations

4. Movable Brass Contact: Extends for connection to 2nd circuit in Advent Lytespan Track

- 5. Push Tab: Molded Polycarbonate. Detaches unit.
- 6. Porcelain Socket
- 7. Housing: .040" aluminum
- 8. Yoke: 1/8" Steel Yoke
- 9. Socket: Sliding socket accommodates a variety of lamps and sockets

#### Electrical

Porcelain socket, medium base, nickel plated screw shell. No 18 braided SF-1 leads.