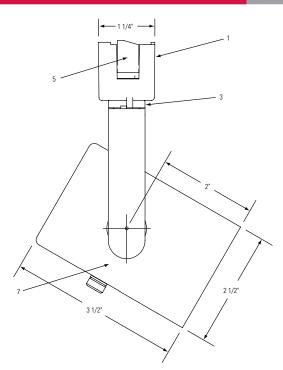

#### **Features**

- Lytespan Attachment Fitting: Molded polycarbonate. Integral color. Adapter twists onto track, locks on.
- Trunion Mounting: Tensioned with internal spring washer and vibration resistant nut. Adjusts vertically 90°.
- **3. Pivot mounting:** Tensioned; adjusts horizontally 350° stop.

## Light to go Compatible configurations

4. Movable Brass Contact: Extends for connection to 2nd circuit in Advent Lytespan Track

- 5. Push Tab: Molded Polycarbonate. Detaches unit.
- 6. Porcelain Socket
- 7. Housing: .040" aluminum
- 8. Yoke: 1/8" Steel Yoke
- 9. Socket: Sliding socket accommodates a variety of lamps and sockets