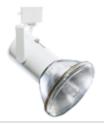

### **Basic Track Heads**

9021 Mini Universal

Notes:

| Project:  |      |
|-----------|------|
| Location: |      |
| Cat.No:   |      |
| Туре:     |      |
| Lamps:    | Qty: |

#### **Ordering Information**

| Catalog No.                | Finishes                                        | Mounting       | Lamps                                                   |
|----------------------------|-------------------------------------------------|----------------|---------------------------------------------------------|
| 9021WH<br>9021BK<br>9021AL | Matte White<br>Matte Black<br>Metallic Aluminum | Lytespan Track | PAR16, R20, PAR20, PAR 30 and<br>PAR38 from 30W to 250W |