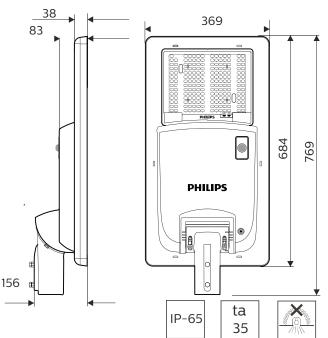

## **Dimensions**

## **Specifications**

| Application       | Solar Street Light                       |
|-------------------|------------------------------------------|
| Туре              | BRP710                                   |
| Lamp              | LED(2000 lumen)                          |
| Voltage           | 12 V DC                                  |
| IP Classification | IP 65                                    |
| Net Weight        | 9 Kg (2000 lumen<br>10.5 Kg (3000 lumen) |
| Max. Projected    | <b>Area</b> 0.286 m <sup>2</sup>         |
| Battery Type      | LiFePO4                                  |
| PIR Sensor        | Available                                |
| Luminiare CCT     | 5000 K- 6500 K                           |