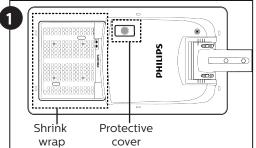

## **Installation Instructions**

Remove shrink wrap and protective cover before installation.

Mount the luminaire with pole, tighten the bolts with torque of 8 Nm.

For vertical mounting unscrew and remove pole mounting bracket and assemble it as shown in Fig. B.