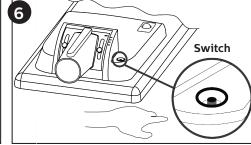

For tilt mounting to suit various geography, luminaire can be tilt mounted from 0 to 15 deg

For accurate angle positioning, match pole marks mounting piece marking with luminaire marking

To switch ON the luminaire press the switch button shown in below figure.