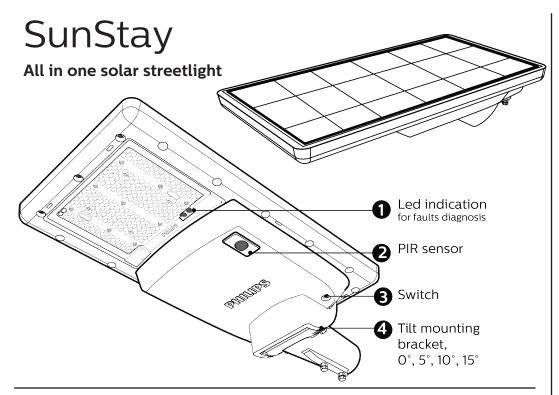

## **Installation Instructions**

Remove shrink wrap and protective cover before installation.

Mount the luminaire with pole, tighten the bolts with torque of 8 Nm.

For vertical mounting unscrew and remove pole mounting bracket and assemble it as shown in Fig. B.

For tilt mounting to suit various geography, luminaire can be tilt mounted from 0 to 15 deg

For accurate angle positioning, match pole marks mounting piece marking with luminaire marking

To switch ON the luminaire press the switch button shown in below figure.