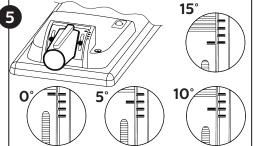

For tilt mounting to suit various geography, luminaire can be tilt mounted from 0 to 15 deg

For accurate angle positioning, match pole marks mounting piece marking with luminaire marking

To switch ON the luminaire press the switch button shown in below figure.