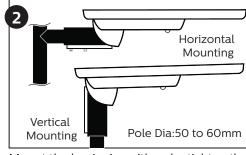

## **Installation Instructions**

Remove shrink wrap and protective cover before installation.

Mount the luminaire with pole, tighten the bolts with torque of 8 Nm.

For vertical mounting unscrew and remove pole mounting bracket and assemble it as shown in Fig. B.