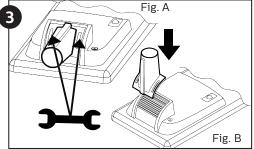

## **Installation Instructions**

Remove shrink wrap and protective cover before installation.

Mount the luminaire with pole, tighten the bolts with torque of 8 Nm.

For vertical mounting unscrew and remove pole mounting bracket and assemble it as shown in Fig. B.