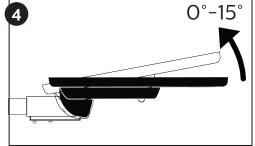

For tilt mounting to suit various geography, luminaire can be tilt mounted from 0 to 15 deg

For accurate angle positioning, match pole marks mounting piece marking with luminaire marking

To switch ON the luminaire press the switch button shown in below figure.