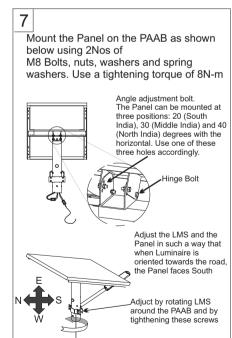

Panel connections are done as per the wire's label and panel terminal's marking

Used proper washers, spring washers and nuts as mentioned in this booklet at all the places

System mounted on the pole and Panel oriented as specified for your geographic location