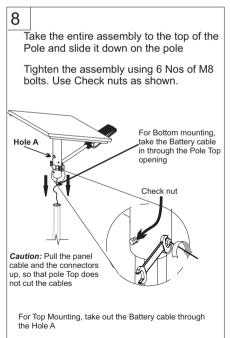

ion box for any connection or additional cable length.

Battery connections are done as per the wire's label and Battery terminal's marking

Panel connections are done as per the wire's label and panel terminal's marking

Used proper washers, spring washers and nuts as mentioned in this booklet at all the places

System mounted on the pole and Panel oriented as specified for your geographic location

Philips Lighting

## **BRP049**

## Solar Street Lighting Luminaire



Type : BRP049

Light Source : LED's Voltage : 12V DC

IP Classification : Luminaire are IP-65

Net Weight : 0.8 kg Max. Projected Area : 0.03 m²

Application : Outdoor use only

Solar LED Street Lighting System

Mounting position : Horizontal Application height : Upto 4-6m Pole Outer Diameter : 32-40mm

#