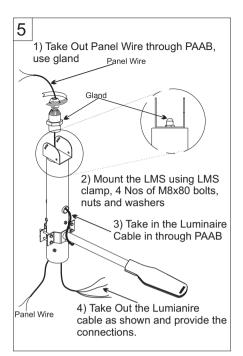

junction box for any connection or additional cable length.

Battery connections are done as per the wire's label and Battery terminal's marking

Panel connections are done as per the wire's label and panel terminal's marking

Used proper washers, spring washers and nuts as mentioned in this booklet at all the places

System mounted on the pole and Panel oriented as specified for your geographic location

Philips Lighting

## **BRP049**

## Solar Street Lighting Luminaire



Type : BRP049

Light Source : LED's Voltage : 12V DC

IP Classification : Luminaire are IP-65

Net Weight : 0.8 kg Max. Projected Area : 0.03 m²

Application : Outdoor use only

Solar LED Street Lighting System

Mounting position : Horizontal Application height : Upto 4-6m Pole Outer Diameter : 32-40mm

#