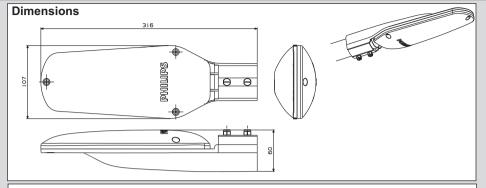

## Solar Street Lighting Luminaire

Type : BRP049

Light Source : LED's Voltage : 12V DC

IP Classification : Luminaire are IP-65

Net Weight : 0.8 kg Max. Projected Area : 0.03 m²

Application : Outdoor use only

Solar LED Street Lighting System

Mounting position : Horizontal Application height : Upto 4-6m Pole Outer Diameter : 32-40mm