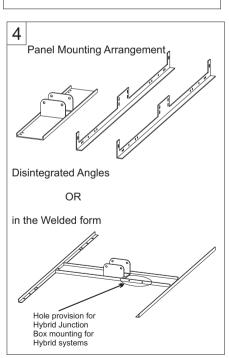

or junction box for any connection or additional cable length.

Battery connections are done as per the wire's label and Battery terminal's marking

Panel connections are done as per the wire's label and panel terminal's marking

Used proper washers, spring washers and nuts as mentioned in this booklet at all the places

System mounted on the pole and Panel oriented as specified for your geographic location

Philips Lighting

## **BRP049**

## Solar Street Lighting Luminaire



Type : BRP049

Light Source : LED's Voltage : 12V DC

IP Classification : Luminaire are IP-65

Net Weight : 0.8 kg Max. Projected Area : 0.03 m²

Application : Outdoor use only

Solar LED Street Lighting System

Mounting position : Horizontal Application height : Upto 4-6m Pole Outer Diameter : 32-40mm

#