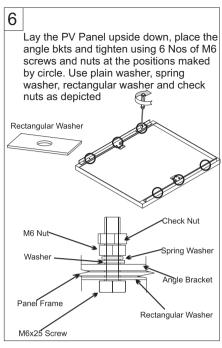

Panel connections are done as per the wire's label and panel terminal's marking

Used proper washers, spring washers and nuts as mentioned in this booklet at all the places

System mounted on the pole and Panel oriented as specified for your geographic location