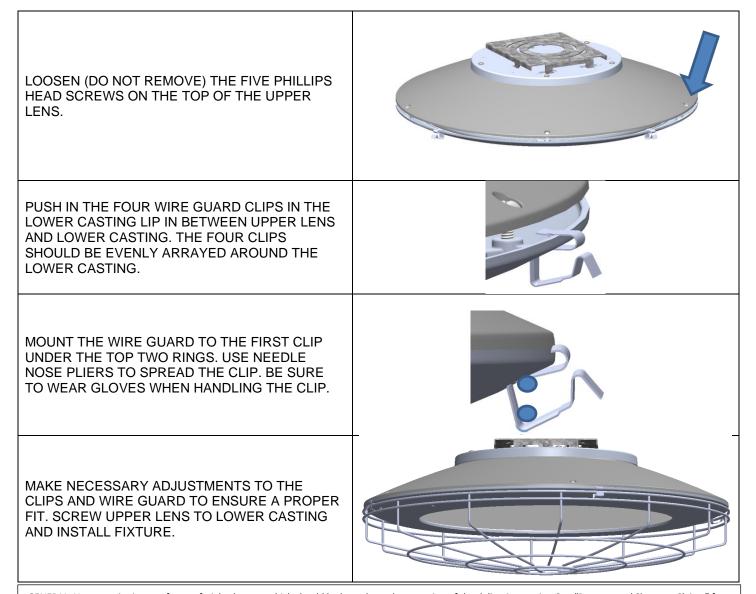

## **INSTALLATION INSTRUCTIONS**

## **SOFTVIEW - WIRE GUARD**

TOOLS AND MATERIAL REQUIRED:

- PHILLIPS AND FLAT HEAD SCREWDRIVERS #2
- NEEDLE NOSE PLIERS
- GLOVES

GENERAL: Upon receipt inspect for any freight damage which should be brought to the attention of the delivering carrier. See "Damage and Shortage Claims" for proper steps in filing claims with the carrier. Compare the catalog description listed on the packing slip with the label on the carton to assure you have received the correct material.