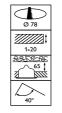

# CoreLine downlight

#### **Features**

- · Lifetime: 50,000 hours L70
- Energy-efficient: up to 115 lm/W
- · Available in 1100 and 2200 lumen versions
- · DALI option available
- · Choice of color temperature: 3000 and 4000K
- · Driver failure <5%
- IP54, DALI and emergency lighting options available

#### Benefits

• Interact Ready version: integrated wireless antenna for use with Interact Pro app and dashboard

#### Application

General lighting in corridors / retail stores / reception areas / indoor circulation areas

#### DN140B mini

DN140B compact

DN140B compact

150mm white reflector

150mm high gloss reflector + IP54

200mm white reflector

200mm high gloss reflector + IP54