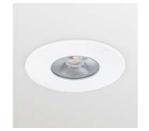

# CoreLine

# slim downlight

# interact

#### **Features**

- · Lifetime: 50,000 hours L70
- · Available in 1000 and 2000 lumen versions
- · Recessed and surface mounted version
- · Choice of color temperature: 3000 and 4000K
- · Recessed and surface-mounted versions enables luminaire to be positioned anywhere

#### Benefits

- Fits more ceiling types thanks to product height of less than 50 mm
- The **natural 'surface of light' effect** creates a comfortable, high-end look
- Interact Ready version: integrated wireless antenna for **use with Interact Pro** app and dashboard

#### Application

General lighting in corridors / retail stores / reception areas / indoor circulation areas