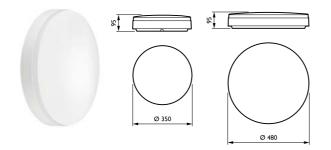

#### **Features**

- · Lifetime: 50,000 hours L70
- · Available in 1000 and 2000 lumen versions
- · Recessed and surface mounted version
- · Choice of color temperature: 3000 and 4000K
- · Recessed and surface-mounted versions enables luminaire to be positioned anywhere

#### Benefits

- Fits more ceiling types thanks to product height of less than 50 mm
- The **natural 'surface of light' effect** creates a comfortable, high-end look
- Interact Ready version: integrated wireless antenna for **use with Interact Pro** app and dashboard

#### Application

General lighting in corridors / retail stores / reception areas / indoor circulation areas

#### DN135B LED10S

#### DN135B LED20S

DN135B LED6S

#### DN135C LED20S

#### DN135B LED20S

#### DN135B LED6S

#### DN135C LED10S