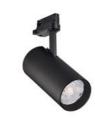

# CoreLine projector

#### **Features**

- · Lifetime: 50,000 hours L70
- Energy efficient: up to 90 lm/W
- · Smooth black finish with matt aluminum swivel
- · Medium beam (23D) or wide beam angle (36D) available

#### Benefits

- Modern design that blends in to most interiors
- · Connectable to standard 3C track systems

#### **Application**

Independent bakery / independent butcher / small grocery store / small fashion shops

#### ST150T