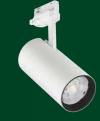

# CoreLine projector

#### **Features**

- · Lifetime: 50,000 hours L70
- Energy efficient: up to 90 lm/W
- · Smooth black finish with matt aluminum swivel
- · Medium beam (23D) or wide beam angle (36D) available

#### Benefits

- Modern design that blends in to most interiors
- · Connectable to standard 3C track systems

#### **Application**

Independent bakery / independent butcher / small grocery store / small fashion shops

#### ST150T