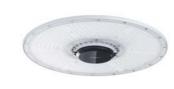

# CoreLine high-bay

With integrated PIR sensor for additional savings of up to 20%

#### **Features**

- · Lifetime: 50,000 hours L70
- Energy efficient: up to 132 lm/W
- · Consistent color rendering (CRI = 80) in compliance with EN-12464-1
- · Point-for-point replacement of 250W and 400W conventional HPI high-bays
- · DALI and emergency lighting options available
- · Motion detector for automized dimming
- · Minimum dimming level is fixed at 25%
- · Max. height 13m, Max. diameter 10m

#### Benefits

- Easy to install due to hook mounting and external IP65 connector
- Lens optics for good optical distribution, effective glare
- Wide detection area for the sensor to optimize coverage

#### **Application**

Warehouses / industry / major halls / supermarkets