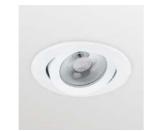

# CoreLine recessed luminaire

# interact

#### **Features**

- · Lifetime: 50,000 hours L70
- · Slim design with a height of less than 41 mm
- · Surface-mounted version also available (also suitable for suspension)
- · Office compliant (OC) and non-office compliant (NOC) version available
- · DALI and emergency lighting options available
- · Suitable for plaster ceiling installation

#### Benefits

- Easy connection (with looping)
- Flicker-free thanks to high performance driver
- Interact Ready version: integrated wireless antenna for use with Interact Pro app and dashboard

#### **Application**

General lighting

See page 17 for available accessories.

#### RC134B W60L60

#### RC134B W30L120

#### RC134B W30L120

recessed spot

With chip-on-Board (COB) technology