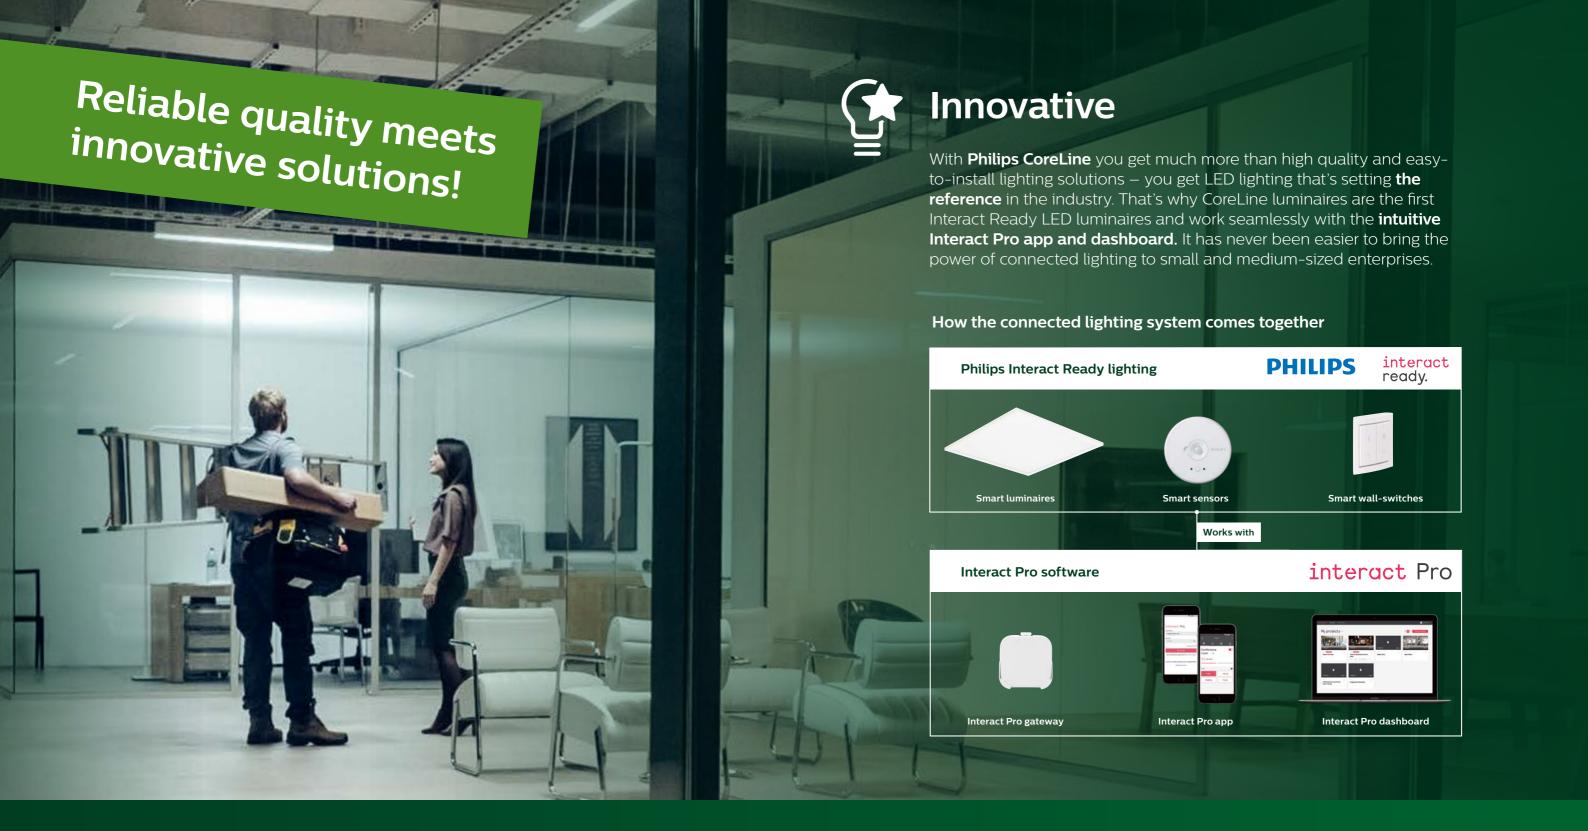

# interact

#### Benefits

• Interact Ready version: integrated wireless antenna for use with Interact Pro app and dashboard

#### Benefits

- Easy connection (with looping)
- Flicker-free thanks to high-performance driver
- Interact Ready version: integrated wireless antenna for use with Interact Pro app and dashboard

#### Benefits

- Fits more ceiling types thanks to product height of less than 50 mm
- The **natural 'surface of light' effect** creates a comfortable, high-end look
- Interact Ready version: integrated wireless antenna for **use with Interact Pro** app and dashboard

#### interact ready.

#### Benefits

- Easy connection (with looping)
- Interact Ready version: integrated wireless antenna for use with Interact Pro app and dashboard

- · Covers wide range of applications thanks to extensive choice of options (advanced optic, ENEC, DALI, emergency, through wiring, WEC)
- Easy to install and handle: through wiring and WEC connectors, luminaire lengths are the same as TL-D
- Diffuser with optical element ensures visual comfort
- Excellent performance and sleek design
- Interact Ready version: integrated wireless antenna for use with Interact Pro app and dashboard