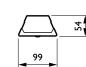

#### **Features**

- · Lifetime: 50,000 hours L70
- $\cdot$  Three lumen packages to cater for diverse applications
- · Water- and vandal-proof as standard
- · Optional emergency lighting (incl. self-test)
- · Optional motion detector, including daylight sensing, dimming and grouping function
- $\cdot$  DALI and emergency lighting options available

#### Benefits

- Easy installation with push-in connectors and looping-wire option
- Slim and unobtrusive design
- Homogeneous light effect to cater for visual comfort

#### **Application**

Corridors / staircases / entrance areas / restrooms / parking garages

#### WL130V

WL131V

CoreLine waterproof

Most complete range of waterproof luminaires!