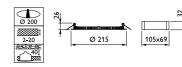

# CoreLine

# slim downlight

#### **Features**

- · Lifetime: 50,000 hours L70
- · Available in 1000 and 2000 lumen versions
- · Recessed and surface mounted version
- · Choice of color temperature: 3000 and 4000K
- · Recessed and surface-mounted versions enables luminaire to be positioned anywhere

#### Benefits

- Fits more ceiling types thanks to product height of less than 50 mm
- The **natural 'surface of light' effect** creates a comfortable, high-end look
- Interact Ready version: integrated wireless antenna for **use with Interact Pro** app and dashboard

#### Application

General lighting in corridors / retail stores / reception areas / indoor circulation areas