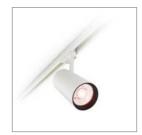

# CoreLine projector

#### **Features**

- · Lifetime: 50,000 hours L70
- Energy efficient: up to 90 lm/W
- · Smooth black finish with matt aluminum swivel
- · Medium beam (23D) or wide beam angle (36D) available

#### Benefits

- Modern design that blends in to most interiors
- · Connectable to standard 3C track systems

#### **Application**

Independent bakery / independent butcher / small grocery store / small fashion shops

#### ST150T