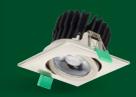

#### RC134B W30L120

recessed spot

With chip-on-Board (COB) technology

#### **Features**

- · Lifetime: 50,000 hours L70
- · Available in fixed and adjustable versions
- · Different finishes and frames available
- · Multiple rims available in white, aluminium and black
- · Available in three light levels; 650 lumen (standard halogen), 900 lumen and 1200 lumen
- · Slim design; smaller than 60 mm
- · Push-in connector with through-wiring option

#### Benefits

- High-end materials for decorative applications and **special anti-glare optics**
- 80% energy saving and 15 × longer lifetime compared to halogen luminaire
- Slim design fits most ceiling types
- Dimming driver works with 99 % of wall-mounted dimmers
- Flicker-free thanks to high performance driver with tested dimming function

#### **Application**

Reception areas / decorative applications / retail stores / corridor

#### RS141B Round adjustable WH

RS140B Round fixed WH

Round adjustable ALU

RS140B Round fixed ALU

Square adjustable WH

FR Fire-rated (30-60-90 min)

RS141B-LD