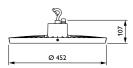

# CoreLine highbay

New

#### **Features**

- · Lifetime: 70,000 hrs at L70
- · High efficiency of up to 140 lm/W
- · Low glare rating and color rendering of >80
- · Single point mounting system for simple installation
- · Suitable for replacement of 250W/400W conventional highbays

#### Benefits

- High-quality visibility and application uniformity with low glare
- Robust and reliable solutions for long service life
- Highly efficient solutions with an attractive total cost of ownership
- Dedicated lens optics (NB/WB) to meet all application
- Innovative product design with the option of seamlessly integrating sensors into the product

#### **Application**

Warehouses / logistical centers / manufacturing areas / exhibition halls / high ceiling lounges

### BY120P

#### BY121P

#### BY122P