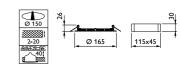

# CoreLine downlight

#### **Features**

- · Lifetime: 50,000 hours L70
- Energy-efficient: up to 115 lm/W
- · Available in 1100 and 2200 lumen versions
- · DALI option available
- · Choice of color temperature: 3000 and 4000K
- · Driver failure <5%
- IP54, DALI and emergency lighting options available

#### Benefits

• Interact Ready version: integrated wireless antenna for use with Interact Pro app and dashboard

#### Application

General lighting in corridors / retail stores / reception areas / indoor circulation areas

#### DN140B mini

DN140B compact

DN140B compact

150mm white reflector

150mm high gloss reflector + IP54

200mm white reflector

200mm high gloss reflector + IP54