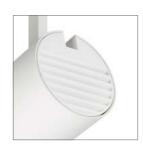

#### **Features**

- · Available in single, double and triple spot
- · Connectable to high performance light sources of CoreLine Recessed Spot
- Dimming driver works with most wall-mounted dimmers
- · Adjustable light sources, 360 degrees rotational and 20 degree tilting angle

#### Benefits

- Slim design fits most ceiling types
- High-end materials for decorative applications
- Easy to install tanks to push-in connectors

#### **Application**

Retail stores / hospitality areas / reception areas / restaurants