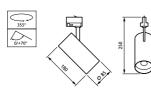

# CoreLine projector

#### **Features**

- · Lifetime: 50,000 hours L70
- Energy efficient: up to 90 lm/W
- · Smooth black finish with matt aluminum swivel
- · Medium beam (23D) or wide beam angle (36D) available

#### Benefits

- Modern design that blends in to most interiors
- · Connectable to standard 3C track systems

#### **Application**

Independent bakery / independent butcher / small grocery store / small fashion shops

#### ST150T