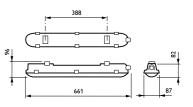

#### WL130V

WL131V

CoreLine waterproof

Most complete range of waterproof luminaires!

#### WT120C L600

#### WT120C L1200

#### WT120C L1500