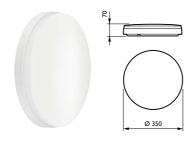

#### **Features**

- · Lifetime: 50,000 hours L70
- $\cdot$  Three lumen packages to cater for diverse applications
- · Water- and vandal-proof as standard
- · Optional emergency lighting (incl. self-test)
- · Optional motion detector, including daylight sensing, dimming and grouping function
- $\cdot$  DALI and emergency lighting options available

#### Benefits

- Easy installation with push-in connectors and looping-wire option
- Slim and unobtrusive design
- Homogeneous light effect to cater for visual comfort

#### **Application**

Corridors / staircases / entrance areas / restrooms / parking garages

#### WL130V

WL131V

CoreLine waterproof

Most complete range of waterproof luminaires!