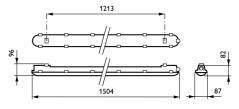

#### **Features**

- · Lifetime: 50,000 hours L75
- · Wide-beam light distribution
- · Available in three lengths: 600 mm, 1200 mm and 1500 mm
- · Ceiling-mounted bracket and suspension hooks included
- $\cdot$  Vandal-proof by additional screw fixation of mounting
- · High performance DALI driver
- · IP65 and IK08 rated

- · Covers wide range of applications thanks to extensive choice of options (advanced optic, ENEC, DALI, emergency, through wiring, WEC)
- Easy to install and handle: through wiring and WEC connectors, luminaire lengths are the same as TL-D
- Diffuser with optical element ensures visual comfort
- Excellent performance and sleek design
- Interact Ready version: integrated wireless antenna for use with Interact Pro app and dashboard

#### Application

Parking garages / warehouses / general lighting

#### WT120C L600

#### WT120C L1200

#### WT120C L1500