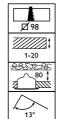

#### **Features**

- · Lifetime: 50,000 hours L70
- · Available in fixed and adjustable versions
- · Different finishes and frames available
- · Multiple rims available in white, aluminium and black
- · Available in three light levels; 650 lumen (standard halogen), 900 lumen and 1200 lumen
- · Slim design; smaller than 60 mm
- · Push-in connector with through-wiring option

#### Benefits

- High-end materials for decorative applications and **special anti-glare optics**
- 80% energy saving and 15 × longer lifetime compared to halogen luminaire
- Slim design fits most ceiling types
- Dimming driver works with 99 % of wall-mounted dimmers
- Flicker-free thanks to high performance driver with tested dimming function