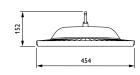

# CoreLine high-bay

With integrated PIR sensor for additional savings of up to 20%

#### **Features**

- · Lifetime: 50,000 hours L70
- Energy efficient: up to 132 lm/W
- · Consistent color rendering (CRI = 80) in compliance with EN-12464-1
- · Point-for-point replacement of 250W and 400W conventional HPI high-bays
- · DALI and emergency lighting options available
- · Motion detector for automized dimming
- · Minimum dimming level is fixed at 25%
- · Max. height 13m, Max. diameter 10m

#### Benefits

- Easy to install due to hook mounting and external IP65 connector
- Lens optics for good optical distribution, effective glare
- Wide detection area for the sensor to optimize coverage

#### **Application**

Warehouses / industry / major halls / supermarkets

#### BY120P

#### BY121P