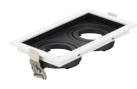

#### RS141B Round adjustable WH

RS140B Round fixed WH

Round adjustable ALU

RS140B Round fixed ALU

Square adjustable WH

FR Fire-rated (30-60-90 min)

RS141B-LD