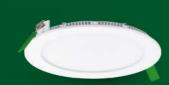

# CoreLine

# slim downlight

# interact

#### **Features**

- · Lifetime: 50,000 hours L70
- · Available in 1000 and 2000 lumen versions
- · Recessed and surface mounted version
- · Choice of color temperature: 3000 and 4000K
- · Recessed and surface-mounted versions enables luminaire to be positioned anywhere

#### Benefits

- Fits more ceiling types thanks to product height of less than 50 mm
- The **natural 'surface of light' effect** creates a comfortable, high-end look
- Interact Ready version: integrated wireless antenna for **use with Interact Pro** app and dashboard

#### Application

General lighting in corridors / retail stores / reception areas / indoor circulation areas

#### DN135B LED10S

#### DN135B LED20S

DN135B LED6S

#### DN135C LED20S

#### DN135B LED20S

#### DN135B LED6S

#### DN135C LED10S