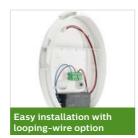

#### Benefits

- Easy installation with push-in connectors and looping-wire option
- Slim and unobtrusive design
- Homogeneous light effect to cater for visual comfort