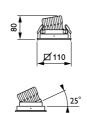

#### **Features**

- · Lifetime: 50,000 hours L70
- · Available in fixed and adjustable versions
- · Different finishes and frames available
- · Multiple rims available in white, aluminium and black
- · Available in three light levels; 650 lumen (standard halogen), 900 lumen and 1200 lumen
- · Slim design; smaller than 60 mm
- · Push-in connector with through-wiring option

#### Benefits

- High-end materials for decorative applications and **special anti-glare optics**
- 80% energy saving and 15 × longer lifetime compared to halogen luminaire
- Slim design fits most ceiling types
- Dimming driver works with 99 % of wall-mounted dimmers
- Flicker-free thanks to high performance driver with tested dimming function