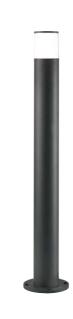

# bollard

#### **Features**

- · Lifetime: 50,000 hours L70
- · 1000 lm, available with symmetric and asymmetric optic
- · Available in warm white and neutral white
- · 1m height
- · IP65 and IK08 rated
- · Supplied with cable and connector

#### Benefits

- Comfortable light
- Easy to install
- Saves energy compared to conventional lamps

#### **Application**

Residential areas / parks and garden / outdoor car parks / building fronts

#### BCP 155

ZCP 150