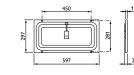

# CoreLine recessed luminaire

#### **Features**

- · Lifetime: 50,000 hours L70
- · Slim design with a height of less than 41 mm
- · Surface-mounted version also available (also suitable for suspension)
- · Office compliant (OC) and non-office compliant (NOC) version available
- · DALI and emergency lighting options available
- · Suitable for plaster ceiling installation

#### RC134B W60L60

#### RC134B W30L120

#### RC134B W30L120

recessed spot

With chip-on-Board (COB) technology