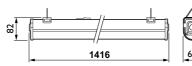

#### **Features**

- · Lifetime: 50,000 hours L75
- · Wide-beam light distribution
- · Available in three lengths: 600 mm, 1200 mm and 1500 mm
- · Ceiling-mounted bracket and suspension hooks included
- $\cdot$  Vandal-proof by additional screw fixation of mounting
- · High performance DALI driver
- · IP65 and IK08 rated

#### WT120C L600

#### WT120C L1200

#### WT120C L1500