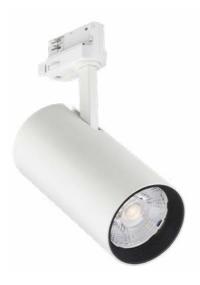

# CoreLine projector

#### **Features**

- · Lifetime: 50,000 hours L70
- Energy efficient: up to 90 lm/W
- · Smooth black finish with matt aluminum swivel
- · Medium beam (23D) or wide beam angle (36D) available

#### Benefits

- Modern design that blends in to most interiors
- · Connectable to standard 3C track systems

#### **Application**

Independent bakery / independent butcher / small grocery store / small fashion shops

#### ST150T