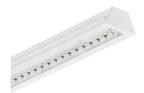

# CoreLine grid light

#### **Features**

- · Available in single, double and triple spot
- · Connectable to high performance light sources of CoreLine Recessed Spot
- Dimming driver works with most wall-mounted dimmers
- · Adjustable light sources, 360 degrees rotational and 20 degree tilting angle

#### Benefits

- Slim design fits most ceiling types
- High-end materials for decorative applications
- Easy to install tanks to push-in connectors

#### **Application**

Retail stores / hospitality areas / reception areas / restaurants

#### RS145Z CFRM GRID 1×1 WH

#### RS145Z CFRM GRID 1×2 WH

#### RS145Z CFRM GRID 1×3 WH