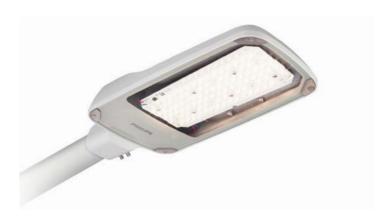

# CoreLine malaga

#### **Features**

- Lifetime: 100,000 hours L70
- · Integrated LED-module
- · Color temperature: 4000K
- CRI: ≥70
- · Post top adapter separately available
- · IP65 and IK08 rated

#### Benefits

- Reliable quality: aluminum die-cast housing and tempered flat glass
- Fast return on investment because no lamp replacement
- Easy to repair thanks to the Philips service tag
- Energy savings of 50%

#### Application

General outdoor / road / street and residential areas / industrial areas or parking lots / public transport such as bus or tramway stops