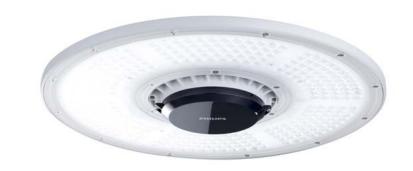

# CoreLine high-bay

With integrated PIR sensor for additional savings of up to 20%

#### **Features**

- · Lifetime: 50,000 hours L70
- Energy efficient: up to 132 lm/W
- · Consistent color rendering (CRI = 80) in compliance with EN-12464-1
- · Point-for-point replacement of 250W and 400W conventional HPI high-bays
- · DALI and emergency lighting options available
- · Motion detector for automized dimming
- · Minimum dimming level is fixed at 25%
- · Max. height 13m, Max. diameter 10m

#### Benefits

- Easy to install due to hook mounting and external IP65 connector
- Lens optics for good optical distribution, effective glare
- Wide detection area for the sensor to optimize coverage

#### **Application**

Warehouses / industry / major halls / supermarkets