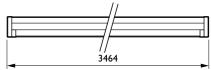

# CoreLine trunking

#### **Features**

- · Lifetime: 50,000 hours L80
- · Highly efficient and reliable LED boards
- · Advanced optics enable precise and energy-saving beam shapes
- · Only two 12 NC codes needed to make a light line
- · DALI and emergency lighting options available

#### Benefits

• Excellent beam shapes and sparkle for product enhancement

#### **Application**

Supermarkets / warehouses / assembly areas

#### LL120X/LL121X

#### LL120X TW3 KIT