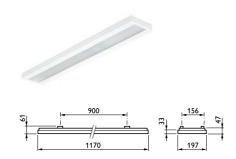

# CoreLine batten

#### **Features**

- · Lifetime: 50,000 hours L70
- · Through-wiring standard included
- $\cdot$  DALI and emergency lighting options available

#### Benefits

- Easy to install and lengths same as TL-D
- Excellent performance and light quality thanks to frosted diffuser

#### **Application**

General lighting / assembly lines / cove lighting

# BN124C

#### BN124C L600

#### BN124C L1200

#### BN124C L1500