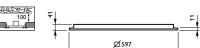

# CoreLine downlight

#### DN140B mini

DN140B compact

DN140B compact

150mm white reflector

150mm high gloss reflector + IP54

200mm white reflector

200mm high gloss reflector + IP54