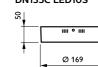

# CoreLine

# slim downlight

#### DN135B LED10S

#### DN135B LED20S

DN135B LED6S

#### DN135C LED20S