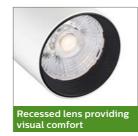

#### **Features**

- · Lifetime: 50,000 hours L70
- · Available in fixed and adjustable versions
- · Different finishes and frames available
- · Multiple rims available in white, aluminium and black
- · Available in three light levels; 650 lumen (standard halogen), 900 lumen and 1200 lumen
- · Slim design; smaller than 60 mm
- · Push-in connector with through-wiring option

#### Benefits

- High-end materials for decorative applications and **special anti-glare optics**
- 80% energy saving and 15 × longer lifetime compared to halogen luminaire
- Slim design fits most ceiling types
- Dimming driver works with 99 % of wall-mounted dimmers
- Flicker-free thanks to high performance driver with tested dimming function

#### **Application**

Reception areas / decorative applications / retail stores / corridor