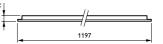

# CoreLine batten

# BN124C

#### BN124C L600

#### BN124C L1200

#### BN124C L1500