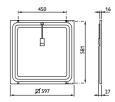

# CoreLine panel

#### **Features**

- · Lifetime: 50,000 hours L75
- Energy efficient: 110 lm/W
- · Slim and robust housing made from aluminum
- $\cdot$  Choice of two color temperatures: 3000 and 4000K
- · Office compliant (OC) and non-office compliant (NOC) version available
- · Recessed, surface mounted and suspended applications
- · DALI and emergency lighting options available
- · Suspension possible with accessory suspension set

#### RC125B, RC127V, RC132V W60L60

#### RC132V W30L60 NOC

#### RC127V, RC132V W30L120