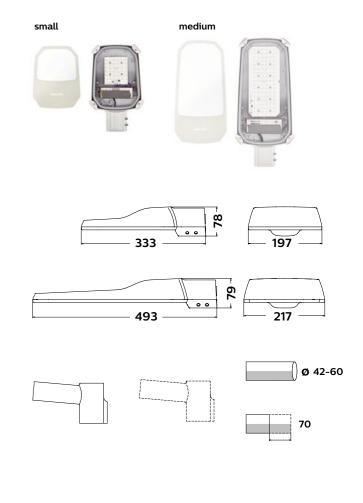

# CoreLine downlight

#### **Features**

- · Lifetime: 50,000 hours L70
- Energy-efficient: up to 115 lm/W
- · Available in 1100 and 2200 lumen versions
- · DALI option available
- · Choice of color temperature: 3000 and 4000K
- · Driver failure <5%
- IP54, DALI and emergency lighting options available

#### Benefits

• Interact Ready version: integrated wireless antenna for use with Interact Pro app and dashboard

#### Application

General lighting in corridors / retail stores / reception areas / indoor circulation areas

#### DN140B mini

DN140B compact

DN140B compact

150mm white reflector

150mm high gloss reflector + IP54

200mm white reflector

200mm high gloss reflector + IP54