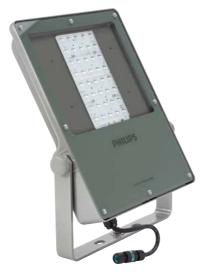

# CoreLine projector

#### **Features**

- · Lifetime: 50,000 hours L70
- Energy efficient: up to 90 lm/W
- · Smooth black finish with matt aluminum swivel
- · Medium beam (23D) or wide beam angle (36D) available

#### Benefits

- Modern design that blends in to most interiors
- · Connectable to standard 3C track systems

#### **Application**

Independent bakery / independent butcher / small grocery store / small fashion shops

#### ST150T