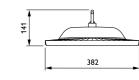

# CoreLine high-bay

With integrated PIR sensor for additional savings of up to 20%

#### **Features**

- · Lifetime: 50,000 hours L70
- Energy efficient: up to 132 lm/W
- · Consistent color rendering (CRI = 80) in compliance with EN-12464-1
- · Point-for-point replacement of 250W and 400W conventional HPI high-bays
- · DALI and emergency lighting options available
- · Motion detector for automized dimming
- · Minimum dimming level is fixed at 25%
- · Max. height 13m, Max. diameter 10m

#### Benefits

- Easy to install due to hook mounting and external IP65 connector
- Lens optics for good optical distribution, effective glare
- Wide detection area for the sensor to optimize coverage

#### **Application**

Warehouses / industry / major halls / supermarkets

#### BY120P

#### BY121P