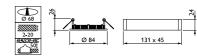

# CoreLine projector

#### **Features**

- · Lifetime: 50,000 hours L70
- Energy efficient: up to 90 lm/W
- · Smooth black finish with matt aluminum swivel
- · Medium beam (23D) or wide beam angle (36D) available

#### Benefits

- Modern design that blends in to most interiors
- · Connectable to standard 3C track systems

#### **Application**

Independent bakery / independent butcher / small grocery store / small fashion shops

#### ST150T