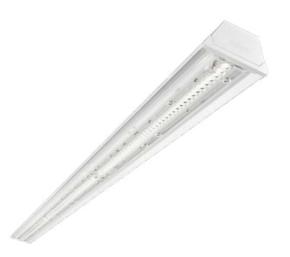

# CoreLine batten

#### **Features**

- · Lifetime: 50,000 hours L70
- · Through-wiring standard included
- $\cdot$  DALI and emergency lighting options available

#### Benefits

- Easy to install and lengths same as TL-D
- Excellent performance and light quality thanks to frosted diffuser

#### **Application**

General lighting / assembly lines / cove lighting

# BN124C

#### BN124C L600

#### BN124C L1200

#### BN124C L1500