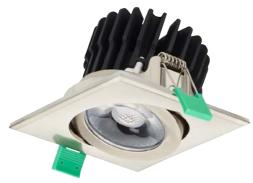

# CoreLine downlight

# interact

#### **Features**

- · Lifetime: 50,000 hours L70
- Energy-efficient: up to 115 lm/W
- · Available in 1100 and 2200 lumen versions
- · DALI option available
- · Choice of color temperature: 3000 and 4000K
- · Driver failure <5%
- IP54, DALI and emergency lighting options available

#### Benefits

• Interact Ready version: integrated wireless antenna for use with Interact Pro app and dashboard

#### Application

General lighting in corridors / retail stores / reception areas / indoor circulation areas

#### DN140B mini

DN140B compact

DN140B compact

150mm white reflector

150mm high gloss reflector + IP54

200mm white reflector

200mm high gloss reflector + IP54