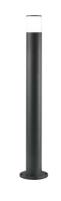

# bollard

#### **Features**

- · Lifetime: 50,000 hours L70
- · 1000 lm, available with symmetric and asymmetric optic
- · Available in warm white and neutral white
- · 1m height
- · IP65 and IK08 rated
- · Supplied with cable and connector

#### Benefits

- Comfortable light
- Easy to install
- Saves energy compared to conventional lamps

#### **Application**

Residential areas / parks and garden / outdoor car parks / building fronts

#### BCP 155

ZCP 150