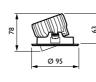

# CoreLine grid light

#### **Features**

- · Available in single, double and triple spot
- · Connectable to high performance light sources of CoreLine Recessed Spot
- Dimming driver works with most wall-mounted dimmers
- · Adjustable light sources, 360 degrees rotational and 20 degree tilting angle

#### Benefits

- Slim design fits most ceiling types
- High-end materials for decorative applications
- Easy to install tanks to push-in connectors

#### **Application**

Retail stores / hospitality areas / reception areas / restaurants

#### RS145Z CFRM GRID 1×1 WH

#### RS145Z CFRM GRID 1×2 WH

#### RS145Z CFRM GRID 1×3 WH