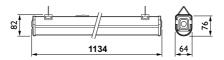

#### **Features**

- · Lifetime: 50,000 hours L75
- · Wide-beam light distribution
- · Available in three lengths: 600 mm, 1200 mm and 1500 mm
- · Ceiling-mounted bracket and suspension hooks included
- $\cdot$  Vandal-proof by additional screw fixation of mounting
- · High performance DALI driver
- · IP65 and IK08 rated

#### WT120C L600

#### WT120C L1200

#### WT120C L1500