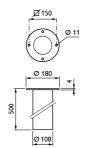

# bollard

#### **Features**

- · Lifetime: 50,000 hours L70
- · 1000 lm, available with symmetric and asymmetric optic
- · Available in warm white and neutral white
- · 1m height
- · IP65 and IK08 rated
- · Supplied with cable and connector

#### Benefits

- Comfortable light
- Easy to install
- Saves energy compared to conventional lamps

#### **Application**

Residential areas / parks and garden / outdoor car parks / building fronts

#### BCP 155

ZCP 150