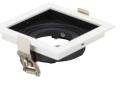

#### RS141B Round adjustable WH

RS140B Round fixed WH

Round adjustable ALU

RS140B Round fixed ALU

Square adjustable WH

FR Fire-rated (30-60-90 min)

RS141B-LD