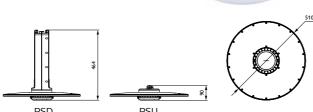

# CoreLine panel

#### **Features**

- · Lifetime: 50,000 hours L75
- Energy efficient: 110 lm/W
- · Slim and robust housing made from aluminum
- $\cdot$  Choice of two color temperatures: 3000 and 4000K
- · Office compliant (OC) and non-office compliant (NOC) version available
- · Recessed, surface mounted and suspended applications
- · DALI and emergency lighting options available
- · Suspension possible with accessory suspension set

#### Benefits

- Easy connection (with looping)
- Flicker-free thanks to high-performance driver
- Interact Ready version: integrated wireless antenna for use with Interact Pro app and dashboard

#### Application

General lighting