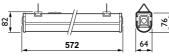

eLine recessed luminaire\*



CoreLine recessed spot



CoreLine slim downlight



CoreLine **surface**mounted luminaire\*



CoreLine trunking\*



CoreLine wallmounted luminaire\*



CoreLine bollard



CoreLine malaga



CoreLine tempo

**New:** CoreLine Interact Ready luminaires! Discover more on page 32

\* DALI and Emergency versions available

\*\* IP54, DALI and Emergency versions available

# CoreLine batten





#### **Features**

- · Lifetime: 50,000 hours L70
- · Through-wiring standard included
- $\cdot$  DALI and emergency lighting options available

#### Benefits

- Easy to install and lengths same as TL-D
- Excellent performance and light quality thanks to frosted diffuser

#### **Application**

General lighting / assembly lines / cove lighting

# BN124C

#### BN124C L600



#### BN124C L1200



#### BN124C L1500







# CoreLine downlight



# interact



#### **Features**

- · Lifetime: 50,000 hours L70
- Energy-efficient: up to 115 lm/W
- · Available in 1100 and 2200 lumen versions
- · DALI option available
- · Choice of color temperature: 3000 and 4000K
- · Driver failure <5%
- IP54, DALI and emergency lighting options available

#### Benefits



• Interact Ready version: integrated wireless antenna for use with Interact Pro app and dashboard

#### Application

General lighting in corridors / retail stores / reception areas / indoor circulation areas

#### DN140B mini







DN140B compact



DN140B compact



150mm white reflector





150mm high gloss reflector + IP54





200mm white reflector





200mm high gloss reflector + IP54





# CoreLine gr