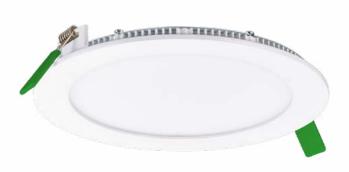

# CoreLine downlight

#### **Features**

- · Lifetime: 50,000 hours L70
- Energy-efficient: up to 115 lm/W
- · Available in 1100 and 2200 lumen versions
- · DALI option available
- · Choice of color temperature: 3000 and 4000K
- · Driver failure <5%
- IP54, DALI and emergency lighting options available

#### Benefits

• Interact Ready version: integrated wireless antenna for use with Interact Pro app and dashboard

#### Application

General lighting in corridors / retail stores / reception areas / indoor circulation areas