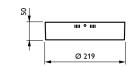

# CoreLine high-bay

With integrated PIR sensor for additional savings of up to 20%

#### **Features**

- · Lifetime: 50,000 hours L70
- Energy efficient: up to 132 lm/W
- · Consistent color rendering (CRI = 80) in compliance with EN-12464-1
- · Point-for-point replacement of 250W and 400W conventional HPI high-bays
- · DALI and emergency lighting options available
- · Motion detector for automized dimming
- · Minimum dimming level is fixed at 25%
- · Max. height 13m, Max. diameter 10m

#### Benefits

- Easy to install due to hook mounting and external IP65 connector
- Lens optics for good optical distribution, effective glare
- Wide detection area for the sensor to optimize coverage

#### **Application**

Warehouses / industry / major halls / supermarkets

#### BY120P

#### BY121P