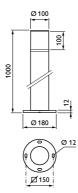

# bollard

#### **Features**

- · Lifetime: 50,000 hours L70
- · 1000 lm, available with symmetric and asymmetric optic
- · Available in warm white and neutral white
- · 1m height
- · IP65 and IK08 rated
- · Supplied with cable and connector

#### Benefits

- Comfortable light
- Easy to install
- Saves energy compared to conventional lamps

#### **Application**

Residential areas / parks and garden / outdoor car parks / building fronts

#### BCP 155

ZCP 150