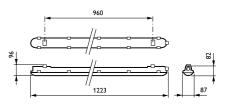

#### WL130V

WL131V

CoreLine waterproof

Most complete range of waterproof luminaires!

#### WT120C L600

#### WT120C L1200

#### WT120C L1500