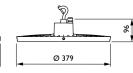

# CoreLine highbay

New

#### **Features**

- · Lifetime: 70,000 hrs at L70
- · High efficiency of up to 140 lm/W
- · Low glare rating and color rendering of >80
- · Single point mounting system for simple installation
- · Suitable for replacement of 250W/400W conventional highbays

#### Benefits

- High-quality visibility and application uniformity with low glare
- Robust and reliable solutions for long service life
- Highly efficient solutions with an attractive total cost of ownership
- Dedicated lens optics (NB/WB) to meet all application
- Innovative product design with the option of seamlessly integrating sensors into the product

#### **Application**

Warehouses / logistical centers / manufacturing areas / exhibition halls / high ceiling lounges

### BY120P

#### BY121P

#### BY122P