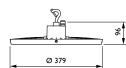

# CoreLine highbay

New

#### **Features**

- · Lifetime: 70,000 hrs at L70
- · High efficiency of up to 140 lm/W
- · Low glare rating and color rendering of >80
- · Single point mounting system for simple installation
- · Suitable for replacement of 250W/400W conventional highbays

#### Benefits

- High-quality visibility and application uniformity with low glare
- Robust and reliable solutions for long service life
- Highly efficient solutions with an attractive total cost of ownership
- Dedicated lens optics (NB/WB) to meet all application
- Innovative product design with the option of seamlessly integrating sensors into the product

#### **Application**

Warehouses / logistical centers / manufacturing areas / exhibition halls / high ceiling lounges