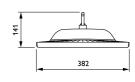

# CoreLine high-bay

With integrated PIR sensor for additional savings of up to 20%

#### **Features**

- · Lifetime: 50,000 hours L70
- Energy efficient: up to 132 lm/W
- · Consistent color rendering (CRI = 80) in compliance with EN-12464-1
- · Point-for-point replacement of 250W and 400W conventional HPI high-bays
- · DALI and emergency lighting options available
- · Motion detector for automized dimming
- · Minimum dimming level is fixed at 25%
- · Max. height 13m, Max. diameter 10m

#### Benefits

- Easy to install due to hook mounting and external IP65 connector
- Lens optics for good optical distribution, effective glare
- Wide detection area for the sensor to optimize coverage

#### **Application**

Warehouses / industry / major halls / supermarkets