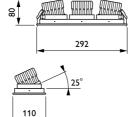

# CoreLine projector

#### **Features**

- · Lifetime: 50,000 hours L70
- Energy efficient: up to 90 lm/W
- · Smooth black finish with matt aluminum swivel
- · Medium beam (23D) or wide beam angle (36D) available

#### Benefits

- Modern design that blends in to most interiors
- · Connectable to standard 3C track systems

#### **Application**

Independent bakery / independent butcher / small grocery store / small fashion shops

#### ST150T