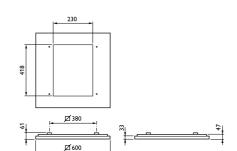

# CoreLine panel

#### **Features**

- · Lifetime: 50,000 hours L75
- Energy efficient: 110 lm/W
- · Slim and robust housing made from aluminum
- $\cdot$  Choice of two color temperatures: 3000 and 4000K
- · Office compliant (OC) and non-office compliant (NOC) version available
- · Recessed, surface mounted and suspended applications
- · DALI and emergency lighting options available
- · Suspension possible with accessory suspension set

#### Benefits

- Easy connection (with looping)
- Flicker-free thanks to high-performance driver
- Interact Ready version: integrated wireless antenna for use with Interact Pro app and dashboard

#### Application

General lighting

#### RC125B, RC127V, RC132V W60L60

#### RC132V W30L60 NOC

#### RC127V, RC132V W30L120