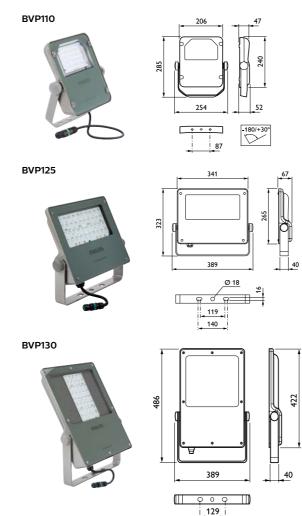

# CoreLine projector

#### **Features**

- · Lifetime: 50,000 hours L70
- Energy efficient: up to 90 lm/W
- · Smooth black finish with matt aluminum swivel
- · Medium beam (23D) or wide beam angle (36D) available

#### Benefits

- Modern design that blends in to most interiors
- · Connectable to standard 3C track systems

#### **Application**

Independent bakery / independent butcher / small grocery store / small fashion shops

#### ST150T